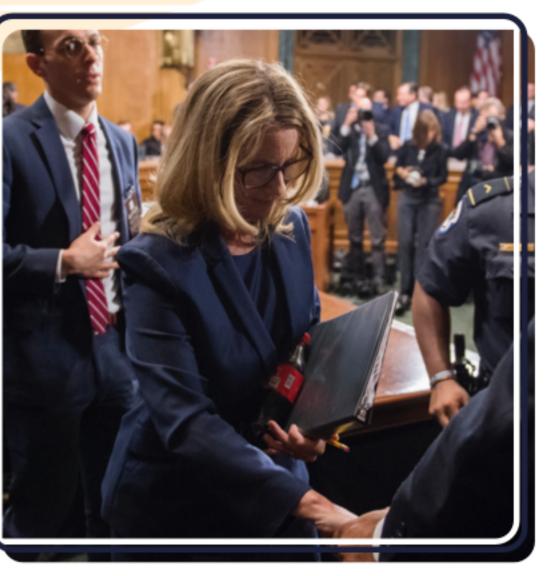

**KAVANAUGH, BLASEY FORD TESTIFY BEFORE SENATE** JUDICIARY COMMITTEE

**KAVANAUGH VOTE ADVANCES;** FLAKE CALLS FOR FBI PROBE

**ELECTION DAY 2018** 

**COHEN MAKES BOMBSHELL** CLAIMS AGAINST THE **PRESIDENT AFTER GUILTY PLEA** 