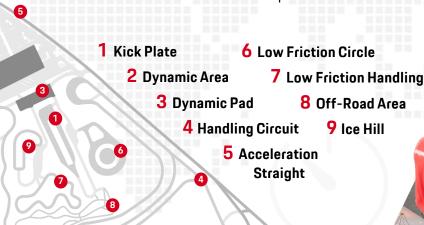

Speedster Cafè

Fine Dining at Restaurant 917

**Experience Center** 

Rotating Museum of Cars

Conference & Event Rooms

New Vehicle Delivery Lounge

Porsche Motorsport North America