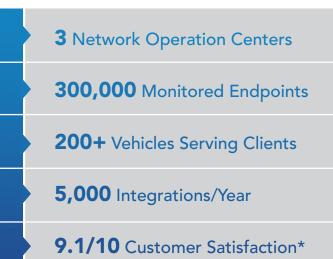

FOUNDED **1993** 

**1,500** 

\* Infosurv automated client survey on integration and service.

Our service offerings are based on the highest technology credentials, backed by world-class project management skills and fueled by a passion for helping clients.