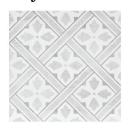

#### Laura Ashley Mr Jones

**Charcoal**A classic geometric design in a contemporary, charcoal metallic finish.

**Dove Grey**A classic geometric design in a contemporary, soft-grey hue.

#### Laura Ashley Mr Jones

Charcoal
A Laura Ashley Heritage
Collection geometric print in
light- and dark-grey hues.

**Dove Grey**A Laura Ashley Heritage
Collection geometric print
in soft, dove-grey hues.