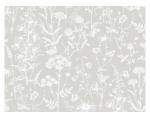

# Laura Ashley Lisette

Flint
Subtle, metallic grey and white
hues with a whimsical floral
and sprig print.

White
Subtle, metallic grey and
white hues with a whimsical
botanical print.