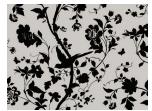

#### Laura Ashley Oriental Garden

Charcoal
An intricate and
decorative botanical print
in bold charcoal and taupe hues.

Pale Biscuit
Subtle cream and tan hues
with a whimsical floral
and bird print.