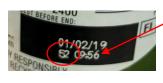

## How to read the bottle label

The label has two lines.

The first line is the Best Before Date, it is read day/month/year 01/02/2019 = February 1 2019

The second line is a package code and a time code
The package code will contain the numbers 49, 52 or 55
The next four digits are a time code, it is read hour:min