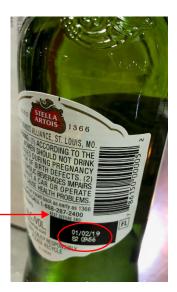

## How to read the bottle label

The label has two lines.

The first line is the Best Before Date, it is read day/month/year 01/02/2019 = February 1 2019

The second line is a package code and a time code
The package code will contain the numbers 49, 52 or 55
The next four digits are a time code, it is read hour:min