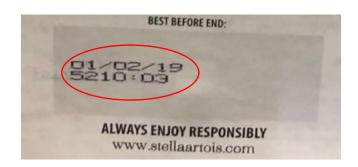

## How to read the carton code:

If you have a 6-pack, 12-pack, or 24-pack, look for the code on the side of the carton. If you have the "Best of Belgium multi-pack" refer to the code on the bottle.

The carton code has two lines:

The first line is a Best Before Date, it is read day/month/year 01/02/2019 = February 1 2019

The second line is the package code
The package code will contain the numbers 49, 52 or 55
The next four digits are a time code, it is read hour:min