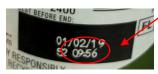

## How to read the bottle label

The label has two lines.

The first line is the Best Before Date, it is read day/month/year 01/02/2019 = February 1 2019

The second line is a package code and a time code
The package code will contain the numbers 49, 52 or 55
The next four digits are a time code, it is read hour:min