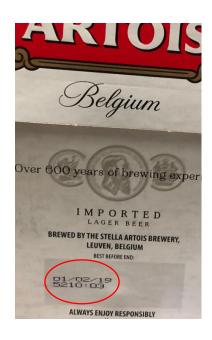

## How to read the bottle label

The label has two lines.

The first line is the Best Before Date, it is read day/month/year 01/02/2019 = February 1 2019

The second line is a package code and a time code
The package code will contain the numbers 49, 52 or 55
The next four digits are a time code, it is read hour:min