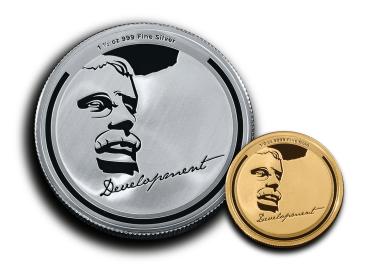

## America's Beloved Presidents Featured in "Shrine of Democracy" Limited Coin Series

Introducing the Theodore Roosevelt edition, the fourth and final release in our exclusive limited-edition coin series paying homage to the monumental Mount Rushmore presidents. Each coin boasts a custom proof finish, highlighting the intricate artistry and historical significance of Mount Rushmore's revered presidents. Each coin marks the stage in American history during each of the president's time in office:

#1 George Washington – Birth

#2 Thomas Jefferson – Growth

#3 Abraham Lincoln – Preservation

#4 Theodore Roosevelt - Development

The series is being released by The New Zealand Mint for Niue, a British sovereign nation, and depicts King Charles III on the obverse. Coins pictured at left enlarged to show detail.

#### .25 oz Gold

**Composition:** .9999 Pure Gold

Weight:

1/4 oz.

Limited Mintage: 5,000 coins

Design:

**Custom Proof Finish** 

#### 1.5 oz Silver

**Composition:** .999 Pure Silver

Weight:

1.5 oz.

Limited Mintage: 50,000 coins

Design:

**Custom Proof Finish**