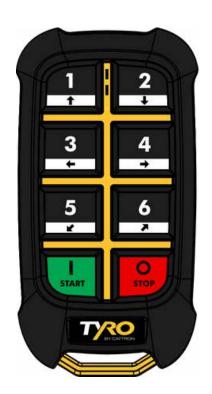

#### **OPTIONS**

- Keypad (2-6 buttons)
- · Custom icon on keypad
- Selectable key function (momentary/latching)
- · Private label possibilities

### TYRO™ MUSCA 2S

| FREQUENCY (+HOPPING PROTOCOL) | 2.4GHz (FHSS)                                     |
|-------------------------------|---------------------------------------------------|
| ANTENNA                       | Integrated                                        |
| COMMUNICATION MODE            | Duplex                                            |
| TRANSMISSION POWER            | 10.0 dBm at 2.4 GHz (default)                     |
| REACTION TIME                 | Approx. 0.1 second                                |
| RECEIVERS PER TRANSMITTER     | 2.4 GHz: Max. 8 receivers                         |
| CERTIFICATION                 | CE, FCC, ISED, RCM, RED, ECE-R10                  |
| DEGREE OF PROTECTION          | IP67                                              |
| TEMPERATURE RANGE             | -30° to +60°C (-22° to +140°F)                    |
| NUMBER OF FUNCTION BUTTONS    | Keypad with 2-6 keys (optional customer specific) |
| BATTERY TYPE                  | Two 1.5V AA alkaline (non-rechargeable)           |
| OPERATING TIME                | Approx. 6 months (depending on usage)             |
| DIMENSIONS (MM)               | 117.3 x 61.3 x 28.6 mm                            |
| DIMENSIONS (INCHES)           | 4.61 x 2.41 x 1.13 inches                         |
| WEIGHT                        | 148 gram (0.32 lbs)                               |