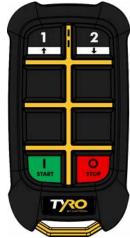

#### **OPTIONS**

- Keypad (2-6 buttons)
- · Custom icon on keypad
- Selectable key function (momentary/latching)
- · Private label possibilities

### TYRO™ MUSCA 2S

| FREQUENCY (+HOPPING PROTOCOL) | 2.4GHz (FHSS)                                     |
|-------------------------------|---------------------------------------------------|
| ANTENNA                       | Integrated                                        |
| COMMUNICATION MODE            | Duplex                                            |
| TRANSMISSION POWER            | 10.0 dBm at 2.4 GHz (default)                     |
| REACTION TIME                 | Approx. 0.1 second                                |
| RECEIVERS PER TRANSMITTER     | 2.4 GHz: Max. 8 receivers                         |
| CERTIFICATION                 | CE, FCC, ISED, RCM, RED, ECE-R10                  |
| DEGREE OF PROTECTION          | IP67                                              |
| TEMPERATURE RANGE             | -30° to +60°C (-22° to +140°F)                    |
| NUMBER OF FUNCTION BUTTONS    | Keypad with 2-6 keys (optional customer specific) |
| BATTERY TYPE                  | Two 1.5V AA alkaline (non-rechargeable)           |
| OPERATING TIME                | Approx. 6 months (depending on usage)             |
| DIMENSIONS (MM)               | 117.3 x 61.3 x 28.6 mm                            |
| DIMENSIONS (INCHES)           | 4.61 x 2.41 x 1.13 inches                         |
| WEIGHT                        | 148 gram (0.32 lbs)                               |