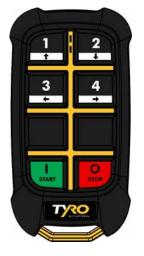

#### **OPTIONS**

- Keypad (2-6 buttons)
- · Custom icon on keypad
- Selectable key function (momentary/latching)
- · Private label possibilities

### TYRO™ MUSCA 2S

| FREQUENCY (+HOPPING PROTOCOL) | 2.4GHz (FHSS)                                     |
|-------------------------------|---------------------------------------------------|
| ANTENNA                       | Integrated                                        |
| COMMUNICATION MODE            | Duplex                                            |
| TRANSMISSION POWER            | 10.0 dBm at 2.4 GHz (default)                     |
| REACTION TIME                 | Approx. 0.1 second                                |
| RECEIVERS PER TRANSMITTER     | 2.4 GHz: Max. 8 receivers                         |
| CERTIFICATION                 | CE, FCC, ISED, RCM, RED, ECE-R10                  |
| DEGREE OF PROTECTION          | IP67                                              |
| TEMPERATURE RANGE             | -30° to +60°C (-22° to +140°F)                    |
| NUMBER OF FUNCTION BUTTONS    | Keypad with 2-6 keys (optional customer specific) |
| BATTERY TYPE                  | Two 1.5V AA alkaline (non-rechargeable)           |
| OPERATING TIME                | Approx. 6 months (depending on usage)             |
| DIMENSIONS (MM)               | 117.3 x 61.3 x 28.6 mm                            |
| DIMENSIONS (INCHES)           | 4.61 x 2.41 x 1.13 inches                         |
| WEIGHT                        | 148 gram (0.32 lbs)                               |