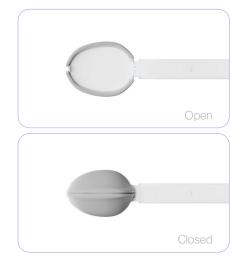

## spno

SPN 1 allows individuals with fine motor control challenges of any level of severity to eat both solid and liquid foods without spilling.

It features a unique and patent pending approach to keeping food on the spoon - **Containment.** 

## Features:

- Battery stays charged for 5 + days of use
- Water resistant and easy to clean
- Ergonomic handle with a rubberized surface
- Micro-switch activated closing mechanism
- Keeps up to 100% of liquid or solid foods on the spoon
- Elegant and minimalist design