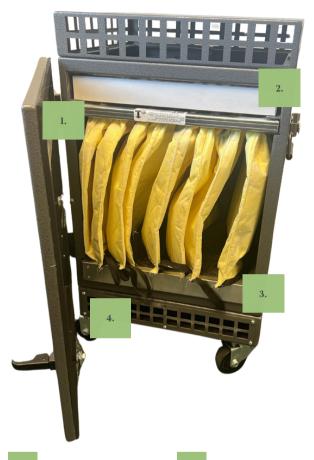

1.

### PLEATED/BAG -

Merv 10 Pleated filter helps to capture large particulates. Bag Filters hold 6-7 pounds of medium size particulates.

MICRON CAPTURE SIZE: BETWEEN 5 AND 25

INCLUDED

## HEPA -

HEPA is a 16x16x2" media HEPA Filter to capture viruses and allergens that normal filters aren't able to capture

MICRON CAPTURE SIZE: SMALL PARTICULATE SIZES TO .3 MICRONS

OPTIONAL UPGRADE

3.

#### **CARBON** -

Carbon filters capture odors and fumes within a space to keep the space smelling fresh.

MICRON CAPTURE SIZE: FUME CAPTURE 0.5 TO 50 MM.

OPTIONAL UPGRADE

4.

#### **NBPI - GERM CAPTURE**

Needlepoint Bipolar Ionization helps to combine small particulates to then be captured in standard filters. Known to help with germ and COVID19 Capture

MICRON CAPTURE SIZE: SMALL MICRONS
OPTIONAL UPGRADE