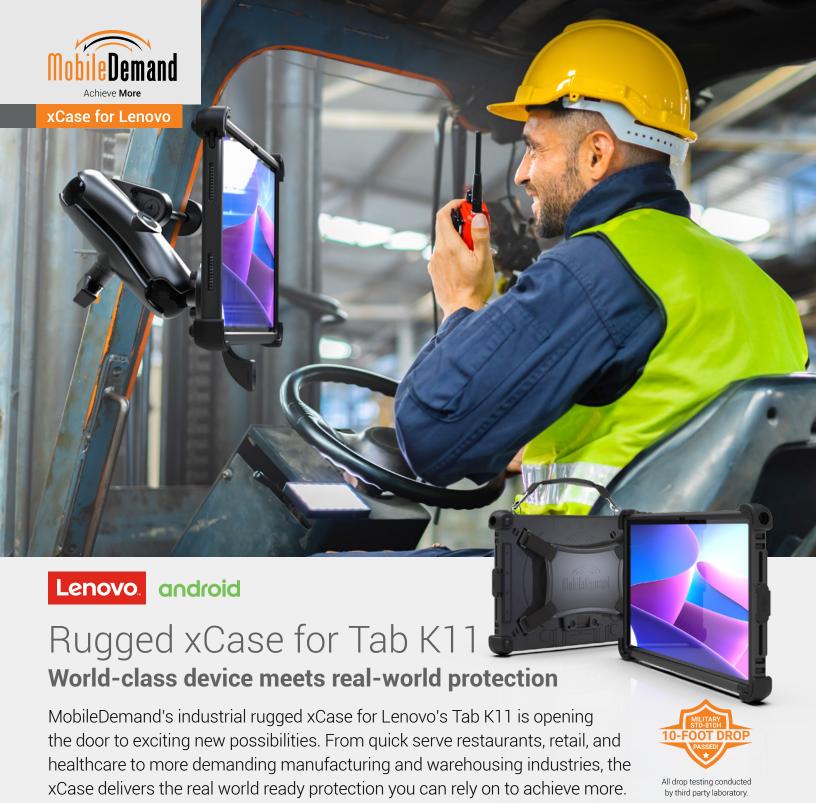

### MOUNTING MADE EASY

From forklifts and vehicles to carts and desks, the Tab K11 can be mounted nearly anywhere thanks to the included Snap Plate – a key piece in MobileDemand's patented Snap Mount System. Direct wiring kits available to provide continuous power for the device.