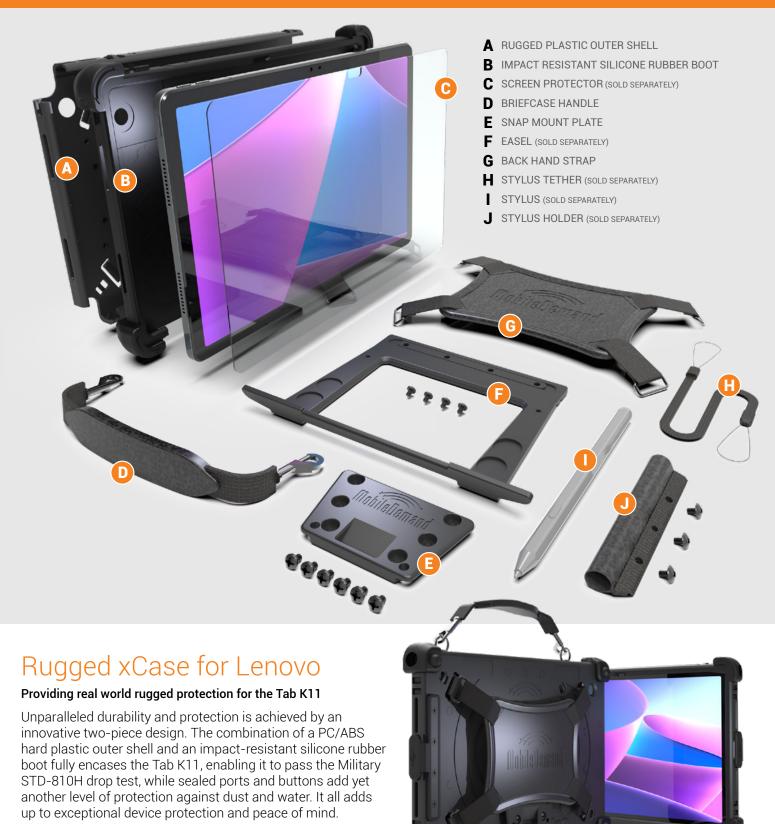

#### PROVEN PROTECTION

Engineered for extreme durability, the xCase must pass rigorous military drop testing standards. Ingenious shock absorbing rubber corner bumpers and ridged shell along with sealed buttons and ports combine to offer ultimate protection in the most demanding environments.

## **CONVENIENT FEATURES**

Included with the xCase is an easy-carry briefcase handle and back hand strap with elastic bands for secure, comfortable device control on the move or inuse. Removable bottom rail for easy device insertion and removal.

### MOUNTING MADE EASY

From forklifts and vehicles to carts and desks, the Tab K11 can be mounted nearly anywhere thanks to the included Snap Plate – a key piece in MobileDemand's patented Snap Mount System. Direct wiring kits available to provide continuous power for the device.

### **EXPAND PRODUCTIVITY**

Forward thinking modular design is engineered to work with several productivity-enhancing tools including shoulder straps, easel, stylus holder, and more. The xCase grows with its user's needs, expanding functionality and usefulness.