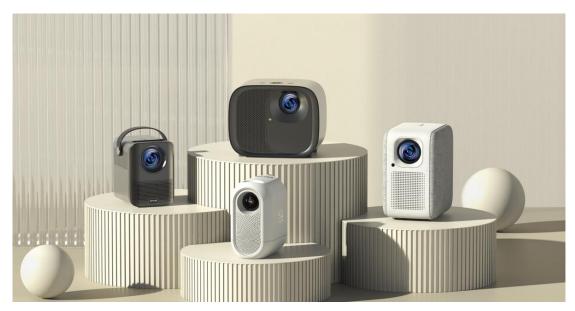

New product release: ETOE SEAL

The ETOE SEAL projector has gained popularity for its clear images, fully enclosed design, and built-in Android TV system. Despite the common association of Android TV projectors with high prices, affordable options like the ETOE SEAL projector, as shown in the image below, are becoming increasingly popular.