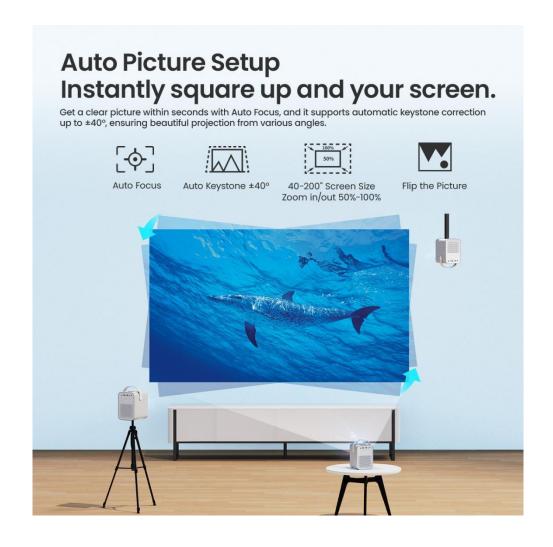

## 2、Auto-Focus, Auto Keystone Correction, and Voice Search

Built-in sensors enable intelligent features such as auto keystone correction and auto-focus, capturing clear and correct images in just one second without the need for time-consuming adjustments. Adjustments can be made without interrupting the content you are watching, allowing for flexible projector placement. Google Assistant makes searching easier. Press the button, state what you want to search for, and enjoy the convenience brought by the ETOE smart projector.