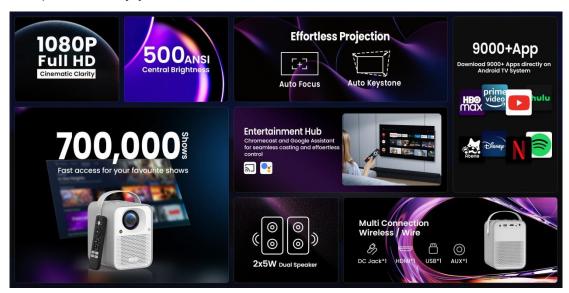

## 1. Powered by Android TV 11.0 System and Built-in Chromecast

This home projector features Netflix and Google-certified Android TV 11.0, supporting the download of over 9,000 applications from Google Play. It smoothly streams over 700,000 movies and TV shows from websites like Netflix, Prime Video, Disney+, HBO, and plays millions of songs. For screen mirroring, simply download the Chromecast application to easily project videos from Android or iOS devices to the projector.

## 2、Auto-Focus, Auto Keystone Correction, and Voice Search

Built-in sensors enable intelligent features such as auto keystone correction and auto-focus, capturing clear and correct images in just one second without the need for time-consuming adjustments. Adjustments can be made without interrupting the content you are watching, allowing for flexible projector placement. Google Assistant makes searching easier. Press the button, state what you want to search for, and enjoy the convenience brought by the ETOE smart projector.

3. Ultimate Viewing Experience - 1080p Full HD Resolution, 500 ANSI Lumens Despite its compact size, this projector delivers an unimaginable visual experience. Full HD 1080p provides clear, detailed images with a lifelike texture. With a lens brightness of up to 500 ANSI, it offers outstanding image brightness and unparalleled contrast compared to ordinary mini projectors, immersing you in a vivid visual experience. When positioned approximately 2.2 meters from the projection surface, you can enjoy an image size of about 80 inches. It supports a maximum screen size of 200 inches.

4. Supports WiFi 5G/2.4G Wireless and Bluetooth 5.1 Connectivity
In addition to supporting 2.4G WiFi, this portable projector also features high-speed
5G WiFi capabilities. The 5GHz frequency provides stability, minimal wireless
interference, and fast transmission speeds, suitable for video streaming and largescreen gaming. The ETOE SEAL projector supports Bluetooth 5.1 and 3.5mm AUX
line connections, allowing easy connection to speakers for loud sound or using
headphones to enjoy media.

It comes with built-in 5W dual speakers, and the projector itself can be used as a speaker. It also supports HDMI and USB, enabling you to enjoy Switch games and DVDs on a large screen.