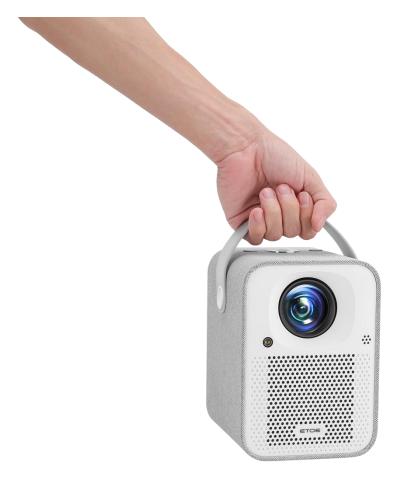

New product release: ETOE SEAL

The ETOE SEAL projector has gained popularity for its clear images, fully enclosed design, and built-in Android TV system. Despite the common association of Android TV projectors with high prices, affordable options like the ETOE SEAL projector, as shown in the image below, are becoming increasingly popular.