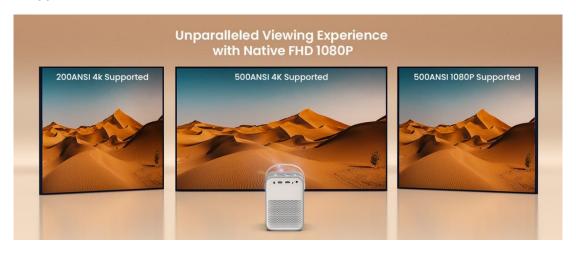

3. Ultimate Viewing Experience - 1080p Full HD Resolution, 500 ANSI Lumens Despite its compact size, this projector delivers an unimaginable visual experience. Full HD 1080p provides clear, detailed images with a lifelike texture. With a lens brightness of up to 500 ANSI, it offers outstanding image brightness and unparalleled contrast compared to ordinary mini projectors, immersing you in a vivid visual experience. When positioned approximately 2.2 meters from the projection surface, you can enjoy an image size of about 80 inches. It supports a maximum screen size of 200 inches.