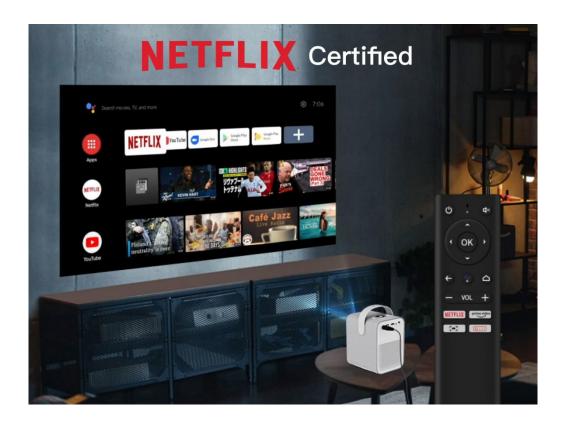

New product release: ETOE SEAL

The ETOE SEAL projector has gained popularity for its clear images, fully enclosed design, and built-in Android TV system. Despite the common association of Android TV projectors with high prices, affordable options like the ETOE SEAL projector, as shown in the image below, are becoming increasingly popular.

## 1. Powered by Android TV 11.0 System and Built-in Chromecast

This home projector features Netflix and Google-certified Android TV 11.0, supporting the download of over 9,000 applications from Google Play. It smoothly streams over 700,000 movies and TV shows from websites like Netflix, Prime Video, Disney+, HBO, and plays millions of songs. For screen mirroring, simply download the Chromecast application to easily project videos from Android or iOS devices to the projector.