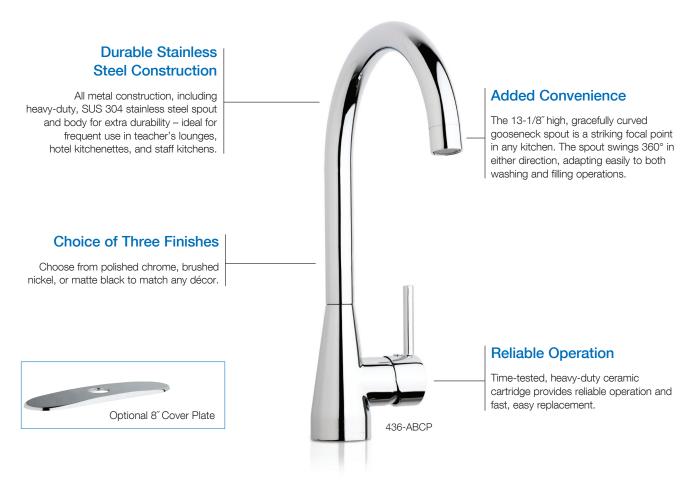

## Modern styling, commercial quality.

The 436 Series is a sleek and stylish kitchen faucet that combines contemporary design with unmatched Chicago Faucets durability. Available in three timeless finishes, it's an ideal option for teacher's lounges, break rooms, physician offices, and kitchens. Backed by a 5-year limited warranty, the 436 Series delivers commercial quality you can count on with stainless steel construction and the dependability of our time-tested ceramic cartridge.

| Faucet Models |                 |                         |  |
|---------------|-----------------|-------------------------|--|
| Model         | Finish          | Outlet                  |  |
| 436-ABCP      | Polished chrome | 1.5 GPM<br>Laminar Flow |  |
| 436-ABBN      | Brushed nickel  |                         |  |
| 436-ABMB      | Matte black     |                         |  |

| 8" Cover Plates |                 |  |
|-----------------|-----------------|--|
| Model           | Finish          |  |
| 434-008KJKCP    | Polished chrome |  |
| 434-008KJKBN    | Brushed nickel  |  |
| 434-008KJKMB    | Matte black     |  |