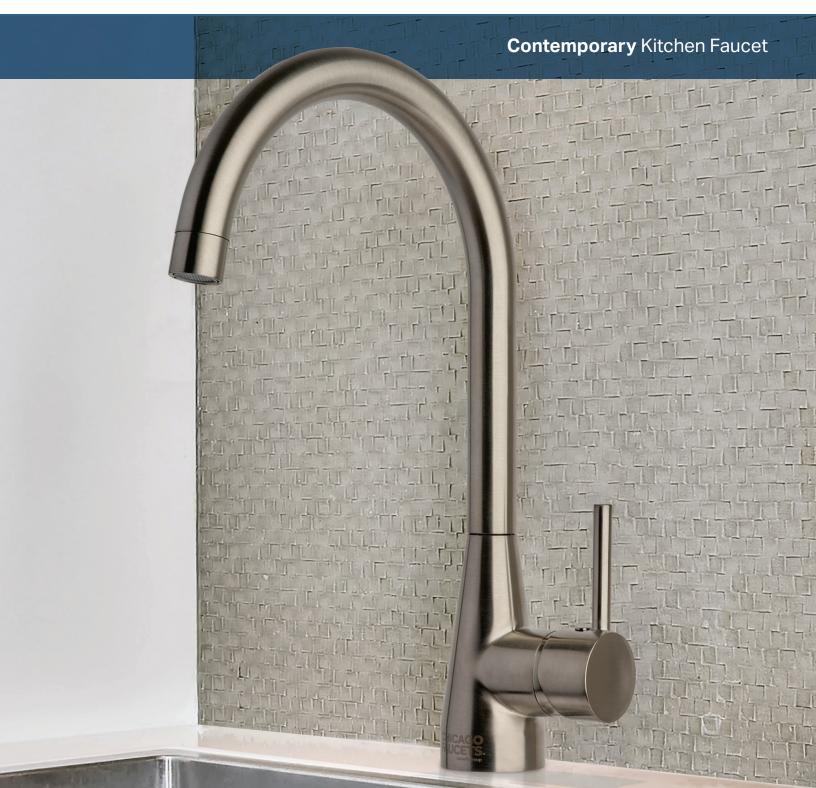

## 436 Series Contemporary Kitchen Faucet

## Modern styling, commercial quality.

The 436 Series is a sleek and stylish kitchen faucet that combines contemporary design with unmatched Chicago Faucets durability. Available in three timeless finishes, it's an ideal option for teacher's lounges, break rooms, physician offices, and kitchens. Backed by a 5-year limited warranty, the 436 Series delivers commercial quality you can count on with stainless steel construction and the dependability of our time-tested ceramic cartridge.