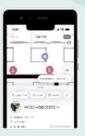

### Simple Set Up

Download Luna Locate app from app stores. Roll it out to Android and iOS devices, mobile computers, and scanners via your MDM.

Gateway-enabled mobile devices receive data from IoT sensors, and provide real-time location data to the Luna XIO system.

Available on the App Store

Luna app transforms mobile devices into gateways. Any BLE beacon can serve as a location anchor.

View device locations, perform actions, and conduct asset audits through user-friendly mobile and desktop apps.