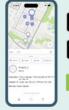

Available on the App Store

Luna app transforms mobile devices into gateways. Any BLE beacon can serve as a location anchor.

View device locations, perform actions, and conduct asset audits through user-friendly mobile and desktop apps.