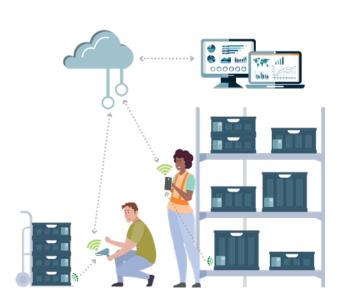

# **Enterprise visibility**

Global deployment through Luna cloud network. See all tracked assets from a central location.

## Strengthened network

Strengthens your network/mesh by leveraging existing equipment, including iOS and Android devices.

### Simple Set Up

Download Luna Locate app from app stores. Roll it out to Android and iOS devices, mobile computers, and scanners via your MDM.

Gateway-enabled mobile devices receive data from IoT sensors, and provide real-time location data to the Luna XIO system.

Available on the App Store

Luna app transforms mobile devices into gateways. Any BLE beacon can serve as a location anchor.

View device locations, perform actions, and conduct asset audits through user-friendly mobile and desktop apps.