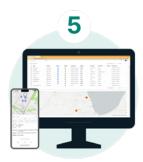

# **Enterprise visibility**

Global deployment through Luna cloud network. See all tracked assets from a central location.

Available on the App Store

Luna app transforms mobile devices into gateways. Any BLE beacon can serve as a location anchor.

View device locations, perform actions, and conduct asset audits through user-friendly mobile and desktop apps.