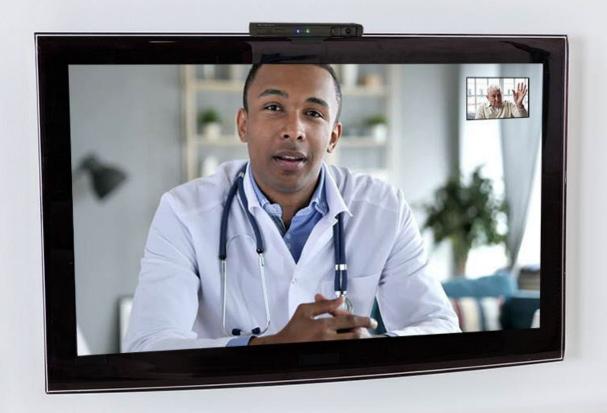

#### Easy hookup to the TV – like setting up a Roku.

Requires Wi-Fi and HDMI compatible TV. Installs in 15 minutes.

Telehealth visits through Zoom and other vendors.