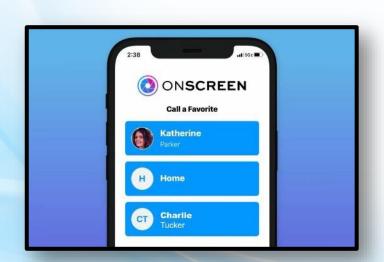

#### **One-Touch Calling**

Using a smartphone or tablet, an older adult can easily make a call out, or We also support a one-touch button press to connect with a designated contact.