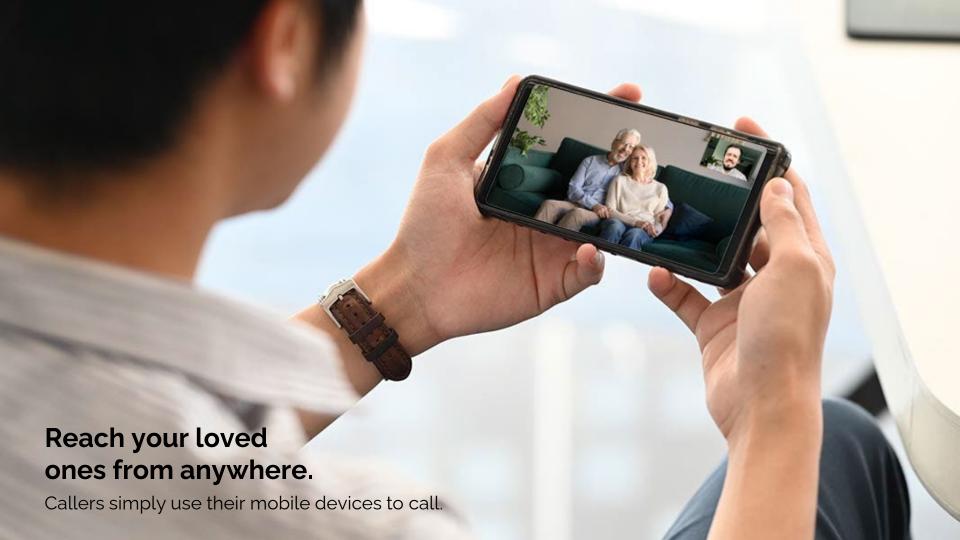

#### **One-Touch Calling**

Using a smartphone or tablet, an older adult can easily make a call out, or We also support a one-touch button press to connect with a designated contact.