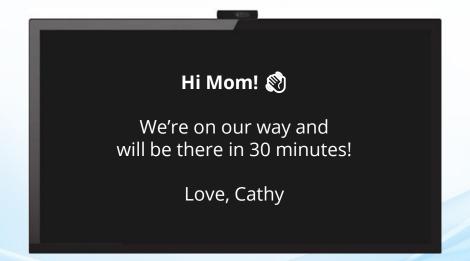

## **Messages & Reminders**

Send messages, reminders, and notifications easily to the TV.