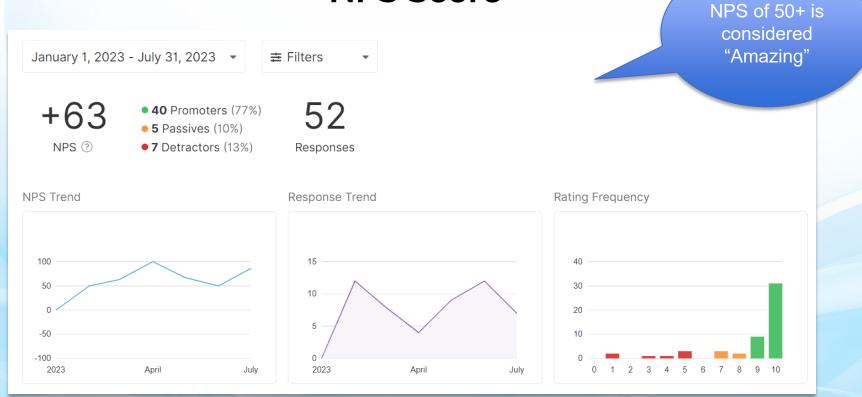

#### **NPS Score**

Keeping Older Adults Connected
Through TV-Based Communication

For more info, please contact sales@onscreeninc.com.