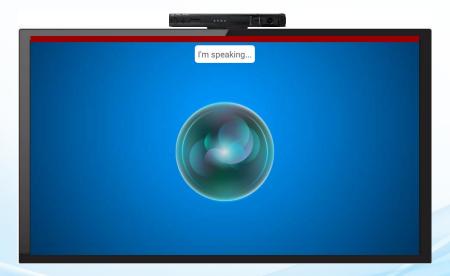

#### **One-Touch Calling**

Using a smartphone or tablet, an older adult can easily make a call out, or We also support a one-touch button press to connect with a designated contact.