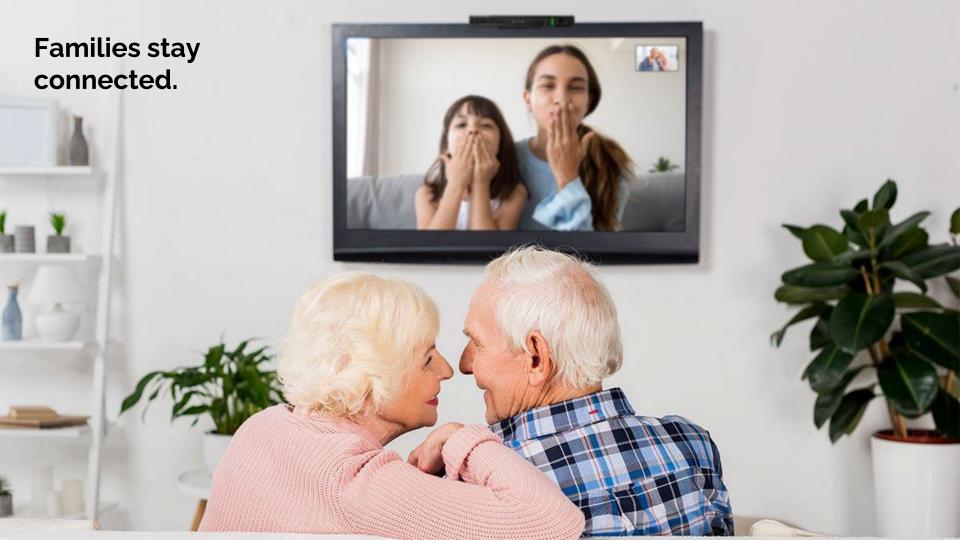

## Always reach loved ones with Automatic Answering

When a family member, friend, nurse or someone in your care circle call, ONSCREEN automatically answers the call on the TV.

Turns the TV on, and switches inputs automatically. Patent Pending.