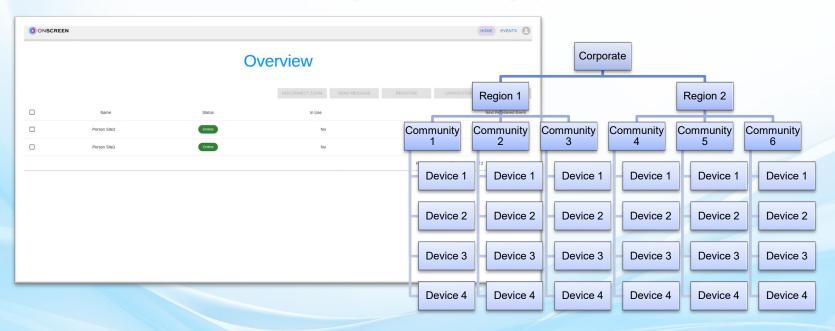

## **Enterprise Management & APIs**

Manage multiple devices across multiple communities from web-based portal, and support for deep integration into existing systems.