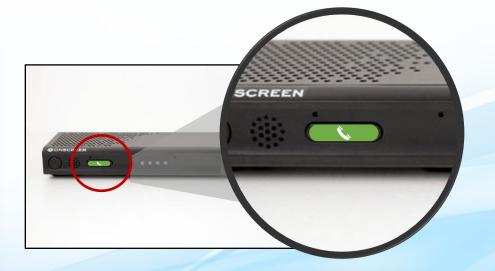

#### **One-Touch Calling**

Using a smartphone or tablet, an older adult can easily make a call out, or We also support a one-touch button press to connect with a designated contact.