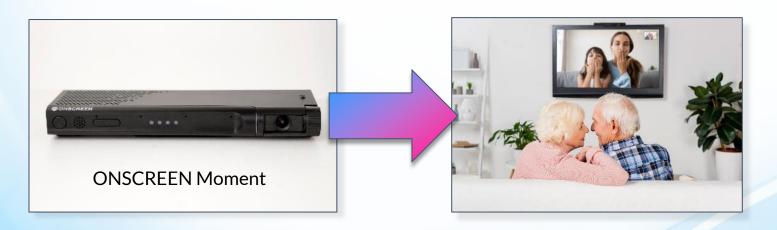

#### **ONSCREEN + TV: Keeping Older Adults Connected**

#### Easy hookup to the TV – like setting up a Roku.

Requires Wi-Fi and HDMI compatible TV. Installs in 15 minutes.

Telehealth visits through Zoom and other vendors.