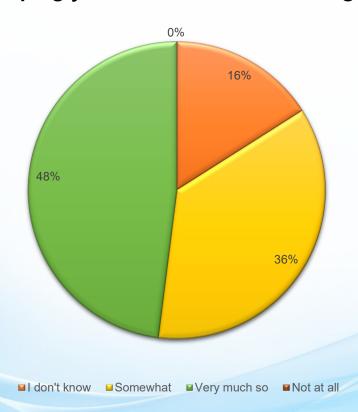

## Do you feel like video calls/visits through ONSCREEN are helping your loved one's well-being?