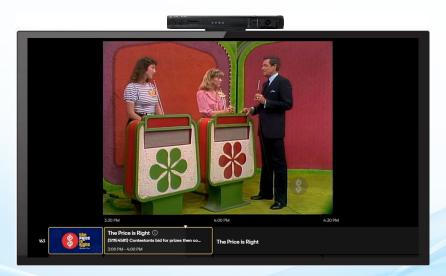

## **Streaming Apps and Entertainment**

Support for Prime Video, Sling TV, Pluto TV and more. Include full entertainment capabilities in one solution.

Currently in Testing.