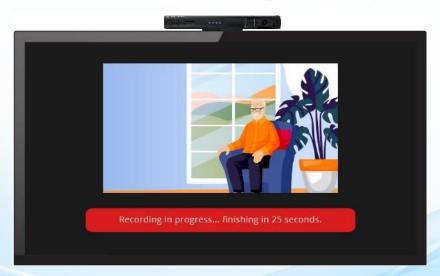

#### **Automated Check-Ins**

Easily set up automatic check-ins with patients or loved ones to receive a daily video recording of how they are doing.