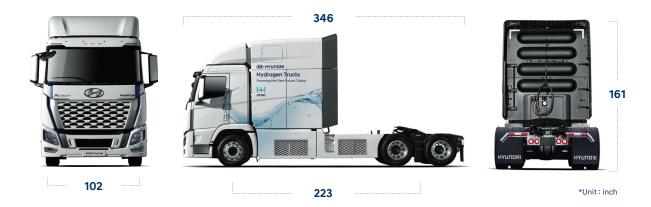

## **Specifications**

| Model                                      | Tractor                        |
|--------------------------------------------|--------------------------------|
| Cab Type                                   | Day Cab                        |
| Configuration                              | 6x4                            |
| Gross Combination Weight                   | 82,000 lbs                     |
| All-Electric Range (AER)                   | 450 miles (with full load)     |
| Length x Width x Height / Wheelbase (inch) | 346 x 102 x 161 / 223          |
| Fuel Cell Stack                            | 180 kW (2 x 90 kW each)        |
| Motor / Inverter                           | 350 kW / 1,650 lbf-ft          |
| Transmission                               | 5-Speed Automatic Transmission |
| Filling Pressure / Capacity                | 700 bar / 68.6 kg              |