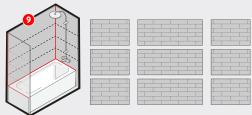

#### Q. What's included in the Pro Kit?

**A.** Six3Tile's Shower Surround Pro Kit contains 12 panels enough to cover a single standard 60" shower stall. Six3Tile's Tub Surround Pro Kit contains 9 panels, enough to cover a single standard 60" tub enclosure. Six3Tile's kit's only include the tile material, accessories to the installation must be purchased separately (i.e. trim, non-sanded grout and adhesive)

SIX3TILE SHOWER SURROUND PRO KIT

SIX3TILE TUB SURROUND PRO KIT