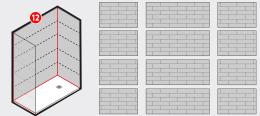

#### Q. What's included in the Pro Kit?

**A.** Six3Tile's Shower Surround Pro Kit contains 12 panels enough to cover a single standard 60" shower stall. Six3Tile's Tub Surround Pro Kit contains 9 panels, enough to cover a single standard 60" tub enclosure. Six3Tile's kit's only include the tile material, accessories to the installation must be purchased separately (i.e. trim, non-sanded grout and adhesive)

SIX3TILE SHOWER SURROUND PRO KIT

SIX3TILE TUB SURROUND PRO KIT