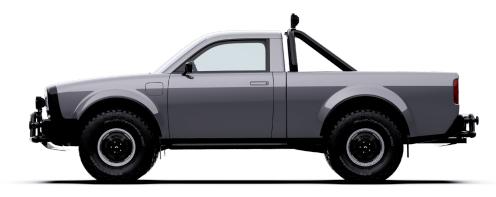

# **WOLF PLUS (Extended Cabin Truck)**

| Country of Origin             | United States                                                                   |
|-------------------------------|---------------------------------------------------------------------------------|
| Body Type                     | Truck - 2 + 2 Rear Access Doors with Load Bed                                   |
| Seating                       | Double Row (Driver, 3 Passengers)                                               |
| Power                         | 400V - 600V Battery Electric                                                    |
| Range (km)                    | 450 - 482+                                                                      |
| Drive Configuration           | Single Motor RWD / Dual Motor AWD                                               |
| Brakes                        | Regenerative / Disc                                                             |
| _                             |                                                                                 |
| Suspension                    | Independent Front Suspension / Rear Leaf Springs                                |
| Suspension<br>Motor           | Independent Front Suspension / Rear Leaf Springs PMSM Single Speed Direct Drive |
| ·                             |                                                                                 |
| Motor                         | PMSM Single Speed Direct Drive                                                  |
| Motor<br>Battery              | PMSM Single Speed Direct Drive  Lithium-Ion NMC                                 |
| Motor Battery Dimensions (mm) | PMSM Single Speed Direct Drive  Lithium-Ion NMC  5287 x 1900 x 1765 (L x W x H) |

## **WOLF (Single Cabin Truck)**

| Country of Origin   | United States                                    |
|---------------------|--------------------------------------------------|
| Body Type           | Truck - 2 Door Cabin with Load Bed               |
| Seating             | Single Row (Driver, Passenger)                   |
| Power               | 400V - 600V Battery Electric                     |
| Range (km)          | 400 - 450+                                       |
| Drive Configuration | Single Motor RWD / Dual Motor AWD                |
| Brakes              | Regenerative / Disc                              |
| Suspension          | Independent Front Suspension / Rear Leaf Springs |
| Motor               | PMSM Single Speed Direct Drive                   |
| Battery             | Lithium-Ion NMC                                  |
| Dimensions (mm)     | 4828 x 1900 x 1765 (L x W x H)                   |
| Tire Size           | 265/70 R16 (Base)                                |
|                     | • • •                                            |
| Load Bed Size (mm)  | 1652 x 1490 x 450 (L x W x H)                    |