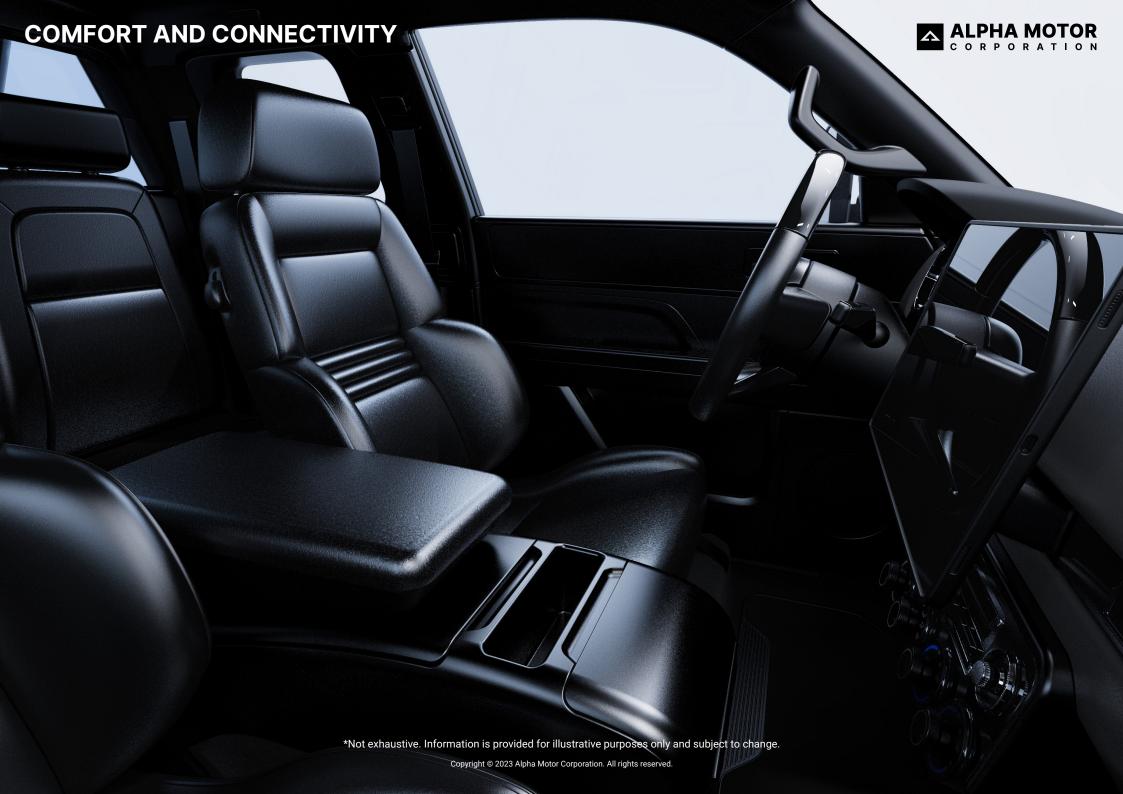

irect Drive                   |
| Battery             | Lithium-Ion NMC                                  |
| Dimensions (mm)     | 4828 x 1900 x 1765 (L x W x H)                   |
| Tire Size           | 265/70 R16 (Base)                                |
|                     | • • •                                            |
| Load Bed Size (mm)  | 1652 x 1490 x 450 (L x W x H)                    |

**OUR TECHNOLOGY** 



# ONE PLATFORM, MULTIPLE SOLUTIONS



**Patented Multipurpose Vehicle System** 

Multipurpose Vehicle Battery Pack | Modular Power Booster System | Interchangeable Components | Adaptive Vehicle Interface | Multipurpose Vehicle Control System



www.alphamotorinc.com

#### **ALPHA CAMP COLLABORATORS**

































### **BUILT FOR ADVENTURES**