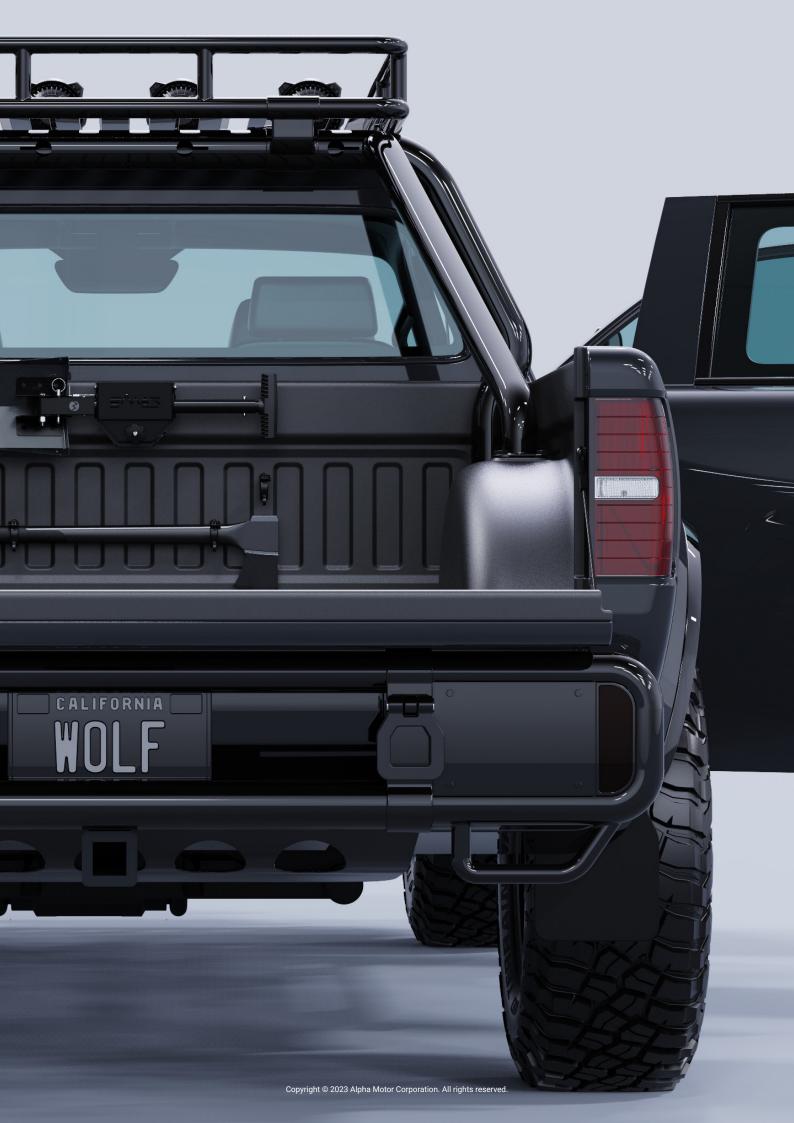

t Drive                   |
| Battery             | Lithium-Ion NMC                                  |
| Dimensions (mm)     | 4828 x 1900 x 1765 (L x W x H)                   |
| Tire Size           | 265/70 R16 (Base)                                |
|                     | • • •                                            |
| Load Bed Size (mm)  | 1652 x 1490 x 450 (L x W x H)                    |

**OUR TECHNOLOGY** 



# ONE PLATFORM, MULTIPLE SOLUTIONS



**Patented Multipurpose Vehicle System** 

Multipurpose Vehicle Battery Pack | Modular Power Booster System | Interchangeable Components | Adaptive Vehicle Interface | Multipurpose Vehicle Control System



www.alphamotorinc.com

#### **ALPHA CAMP COLLABORATORS**

































### **BUILT FOR ADVENTURES**