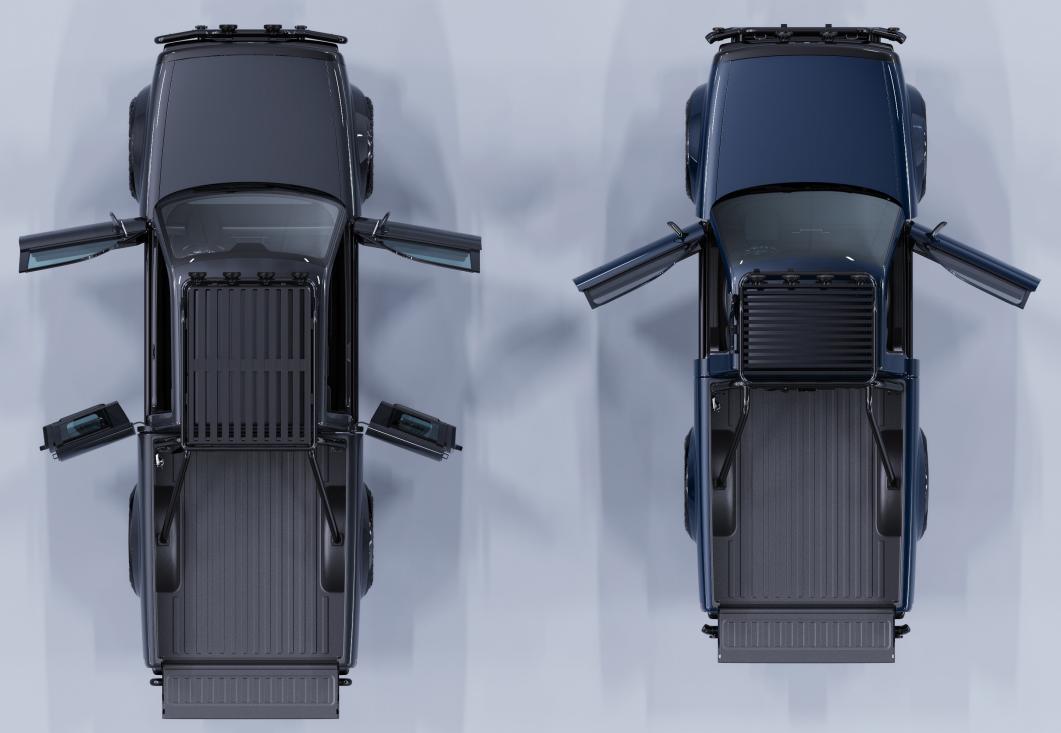

# **WOLF PLUS (Extended Cabin Truck)**

| Country of Origin             | United States                                                                   |
|-------------------------------|---------------------------------------------------------------------------------|
| Body Type                     | Truck - 2 + 2 Rear Access Doors with Load Bed                                   |
| Seating                       | Double Row (Driver, 3 Passengers)                                               |
| Power                         | 400V - 600V Battery Electric                                                    |
| Range (km)                    | 450 - 482+                                                                      |
| Drive Configuration           | Single Motor RWD / Dual Motor AWD                                               |
| Brakes                        | Regenerative / Disc                                                             |
| _                             |                                                                                 |
| Suspension                    | Independent Front Suspension / Rear Leaf Springs                                |
| Suspension<br>Motor           | Independent Front Suspension / Rear Leaf Springs PMSM Single Speed Direct Drive |
| ·                             |                                                                                 |
| Motor                         | PMSM Single Speed Direct Drive                                                  |
| Motor<br>Battery              | PMSM Single Speed Direct Drive  Lithium-Ion NMC                                 |
| Motor Battery Dimensions (mm) | PMSM Single Speed Direct Drive  Lithium-Ion NMC  5287 x 1900 x 1765 (L x W x H) |

## **WOLF (Single Cabin Truck)**

| Country of Origin   | United States                                    |
|---------------------|--------------------------------------------------|
| Body Type           | Truck - 2 Door Cabin with Load Bed               |
| Seating             | Single Row (Driver, Passenger)                   |
| Power               | 400V - 600V Battery Electric                     |
| Range (km)          | 400 - 450+                                       |
| Drive Configuration | Single Motor RWD / Dual Motor AWD                |
| Brakes              | Regenerative / Disc                              |
| Suspension          | Independent Front Suspension / Rear Leaf Springs |
| Motor               | PMSM Single Speed Direct Drive                   |
| Battery             | Lithium-Ion NMC                                  |
| Dimensions (mm)     | 4828 x 1900 x 1765 (L x W x H)                   |
| Tire Size           | 265/70 R16 (Base)                                |
|                     | • • •                                            |
| Load Bed Size (mm)  | 1652 x 1490 x 450 (L x W x H)                    |