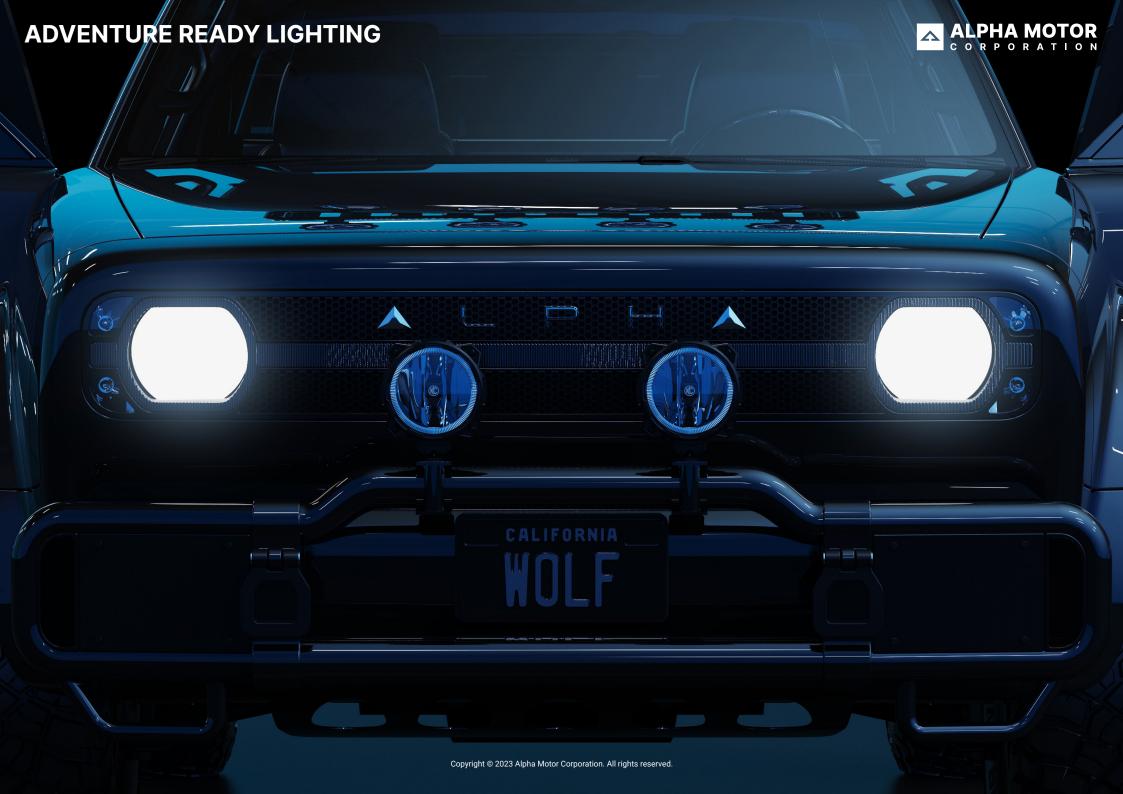

ect Drive                   |
| Battery             | Lithium-Ion NMC                                  |
| Dimensions (mm)     | 4828 x 1900 x 1765 (L x W x H)                   |
| Tire Size           | 265/70 R16 (Base)                                |
|                     | • • •                                            |
| Load Bed Size (mm)  | 1652 x 1490 x 450 (L x W x H)                    |

**OUR TECHNOLOGY** 



# ONE PLATFORM, MULTIPLE SOLUTIONS



**Patented Multipurpose Vehicle System** 

Multipurpose Vehicle Battery Pack | Modular Power Booster System | Interchangeable Components | Adaptive Vehicle Interface | Multipurpose Vehicle Control System



www.alphamotorinc.com

#### **ALPHA CAMP COLLABORATORS**

































### **BUILT FOR ADVENTURES**