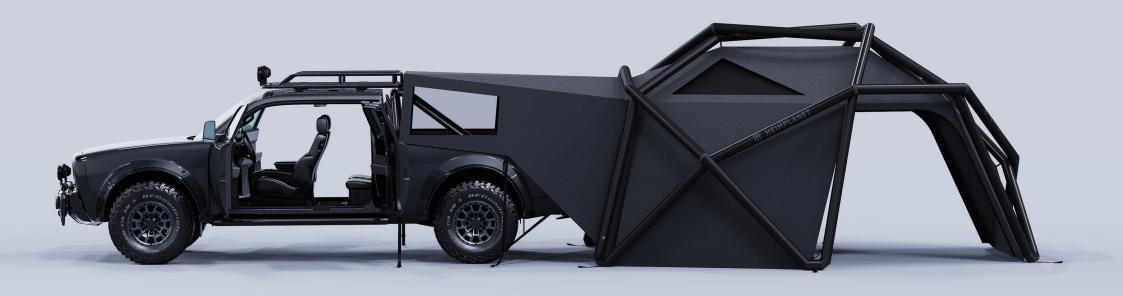

Direct Drive                   |
| Battery             | Lithium-Ion NMC                                  |
| Dimensions (mm)     | 4828 x 1900 x 1765 (L x W x H)                   |
| Tire Size           | 265/70 R16 (Base)                                |
|                     | • • •                                            |
| Load Bed Size (mm)  | 1652 x 1490 x 450 (L x W x H)                    |

**OUR TECHNOLOGY** 



# ONE PLATFORM, MULTIPLE SOLUTIONS



**Patented Multipurpose Vehicle System** 

Multipurpose Vehicle Battery Pack | Modular Power Booster System | Interchangeable Components | Adaptive Vehicle Interface | Multipurpose Vehicle Control System



www.alphamotorinc.com

#### **ALPHA CAMP COLLABORATORS**

































### **BUILT FOR ADVENTURES**