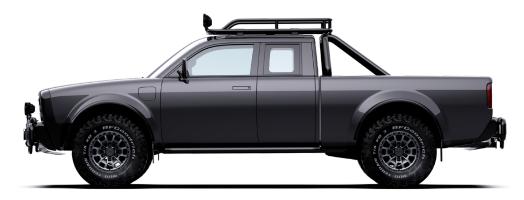

## **WOLF (Single Cabin Truck)**

| Country of Origin   | United States                                    |
|---------------------|--------------------------------------------------|
| Body Type           | Truck - 2 Door Cabin with Load Bed               |
| Seating             | Single Row (Driver, Passenger)                   |
| Power               | 400V - 600V Battery Electric                     |
| Range (km)          | 400 - 450+                                       |
| Drive Configuration | Single Motor RWD / Dual Motor AWD                |
| Brakes              | Regenerative / Disc                              |
| Suspension          | Independent Front Suspension / Rear Leaf Springs |
| Motor               | PMSM Single Speed Direct Drive                   |
| Battery             | Lithium-Ion NMC                                  |
| Dimensions (mm)     | 4828 x 1900 x 1765 (L x W x H)                   |
| Tire Size           | 265/70 R16 (Base)                                |
|                     | • • •                                            |
| Load Bed Size (mm)  | 1652 x 1490 x 450 (L x W x H)                    |