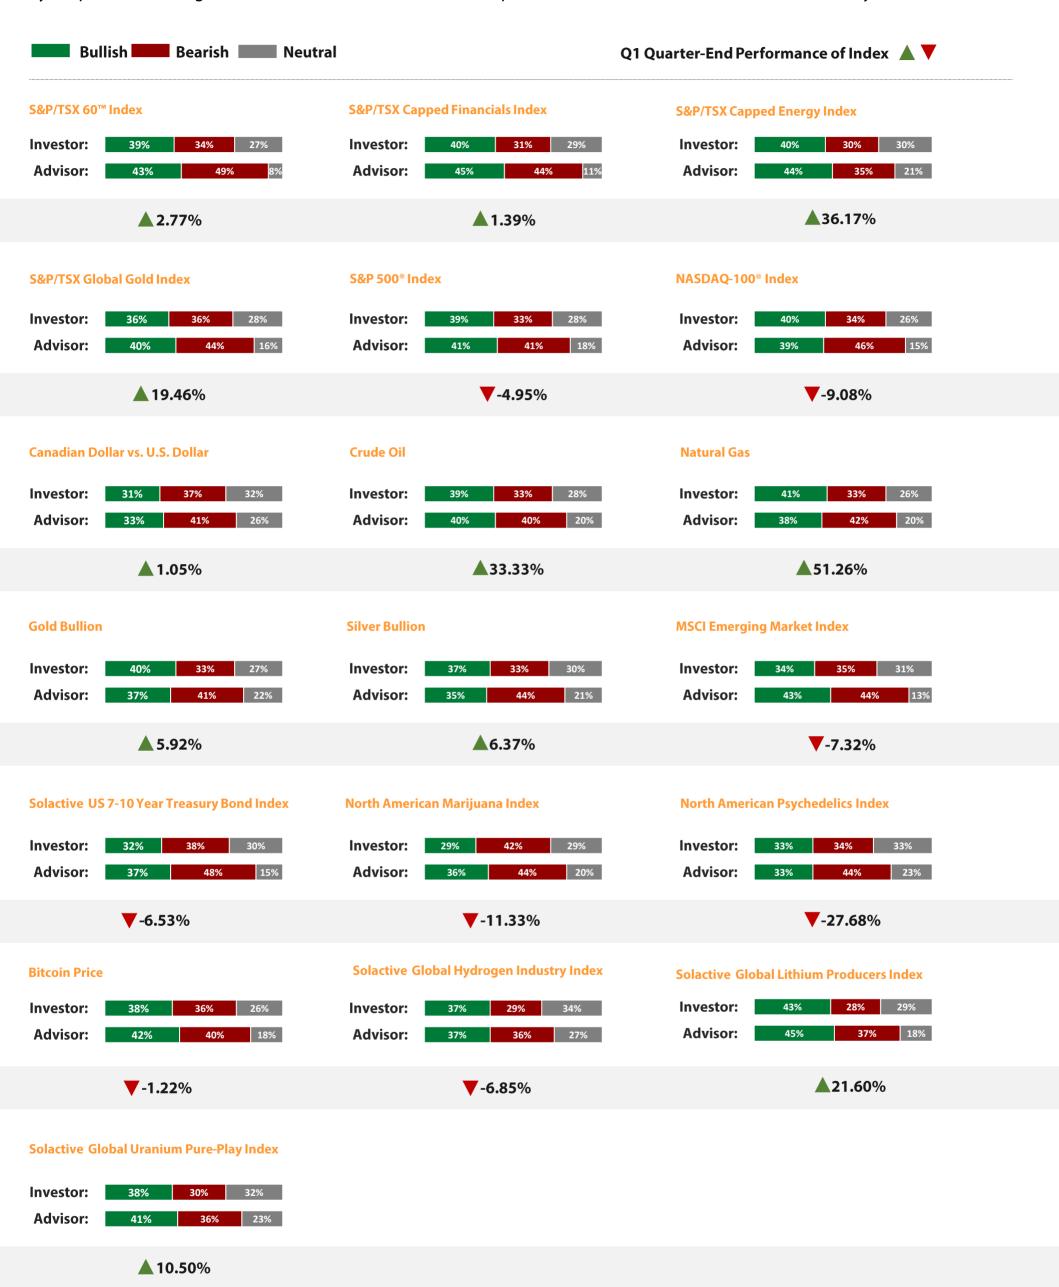

#### S&P/TSX 60™ Index

# **S&P/TSX Capped Financials Index**

# S&P/TSX Capped Energy Index

#### **S&P/TSX Global Gold Index**

### S&P 500<sup>®</sup> Index

#### NASDAQ-100® Index

# Canadian Dollar vs. U.S. Dollar

#### **Crude Oil**

# Natural Gas

#### **Gold Bullion**

### **Silver Bullion**

## MSCI Emerging Market Index

## **Solactive US 7-10 Year Treasury Bond Index**

#### North American Marijuana Index

## **North American Psychedelics Index**

#### **Bitcoin Price**

## **Solactive Global Hydrogen Industry Index**

#### **Solactive Global Lithium Producers Index**

# **Solactive Global Uranium Pure-Play Index**

# **2022 Q1** Horizons ETFs Sentiment Survey and Quarter-end Performance

Thank you for participating in the Horizons ETFs Quarterly Sentiment Survey. We hope this will add another useful indicator to your portfolio management toolbox. For more information, please visit HorizonsETFs.com/SentimentSurvey.