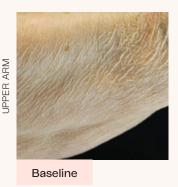

bly tones and smooths skin and delivers **instant** and **long-lasting** moisturization, leaving skin soft and comforted.





## **BENEFITS**

- · Nourishes skin to deliver lasting moisturization
- Improves skin hydration
- Visibly toned skin
- Improves skin smoothness



Good for daytime & nighttime use

## Dermal Repair **Body Cream**

Specifically formulated to deeply nourish, help renew, and improve the appearance of skin firmness. Patented repairing Heparan Sulfate Analog (HSA) works with Dermatan Sulfate Analog (DSA) and Chondroitin Sulfate Analog (CSA) to support the skin's capacity to protect and produce new collagen fibers for visibly younger and firmer-looking skin. A nourishing blend of lipids delivers immediate and long lasting moisturization for soft and smooth results.









8 Weeks