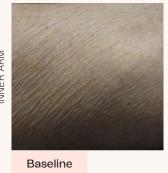

visibly tones and smooths skin and delivers **instant** and **long-lasting** moisturization, leaving skin soft and comforted.





## **BENEFITS**

- · Nourishes skin to deliver lasting moisturization
- Improves skin hydration
- Visibly toned skin
- Improves skin smoothness



Good for daytime & nighttime use

## Dermal Repair **Body Cream**

Specifically formulated to deeply nourish, help renew, and improve the appearance of skin firmness. Patented repairing Heparan Sulfate Analog (HSA) works with Dermatan Sulfate Analog (DSA) and Chondroitin Sulfate Analog (CSA) to support the skin's capacity to protect and produce new collagen fibers for visibly younger and firmer-looking skin. A nourishing blend of lipids delivers immediate and long lasting moisturization for soft and smooth results.









8 Weeks