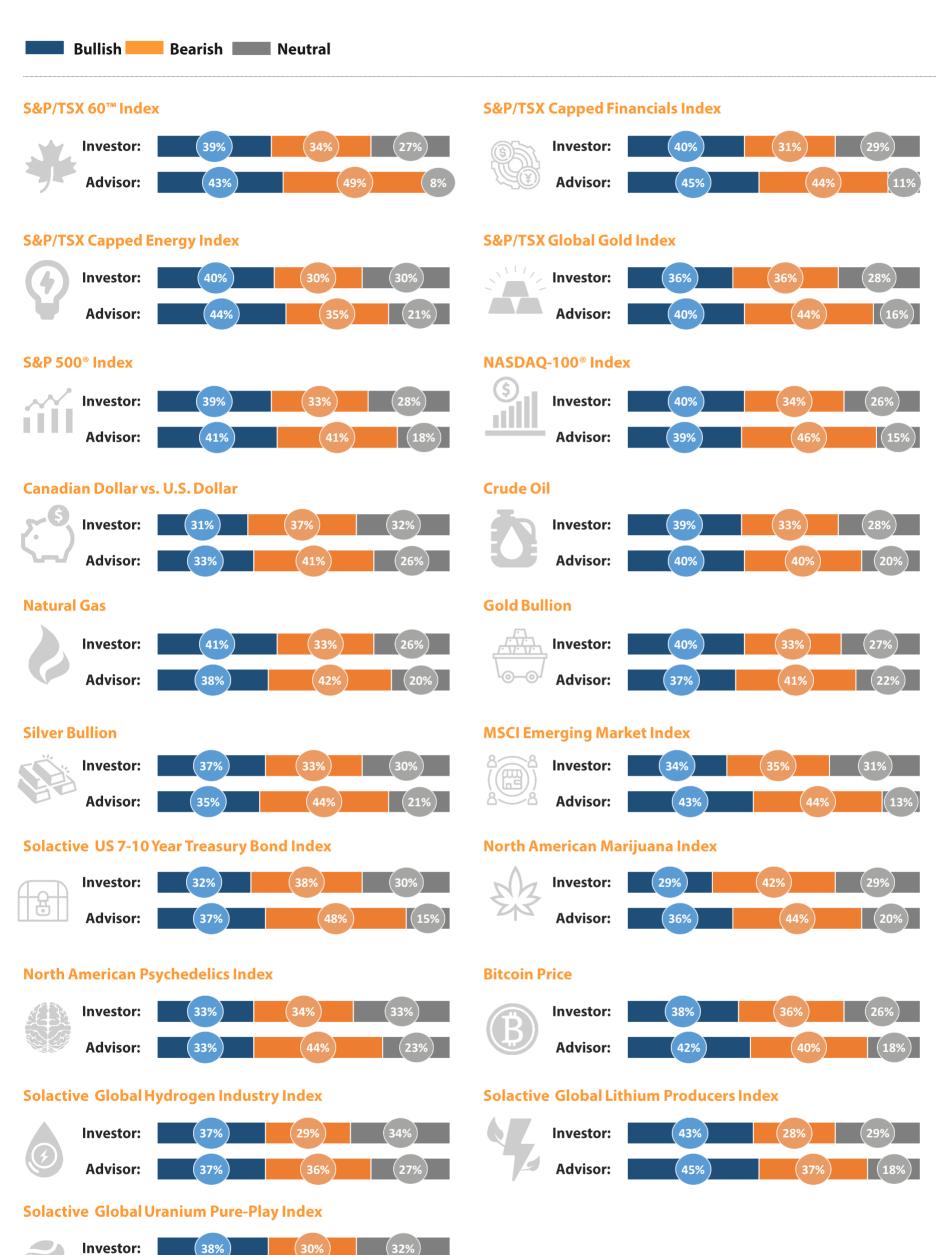

## **2022 Q1** Horizons ETFs Sentiment Survey

Thank you for participating in the Horizons ETFs Quarterly Sentiment Survey. We hope this will add another useful indicator to your portfolio management toolbox. For more information, please visit HorizonsETFs.com/SentimentSurvey.