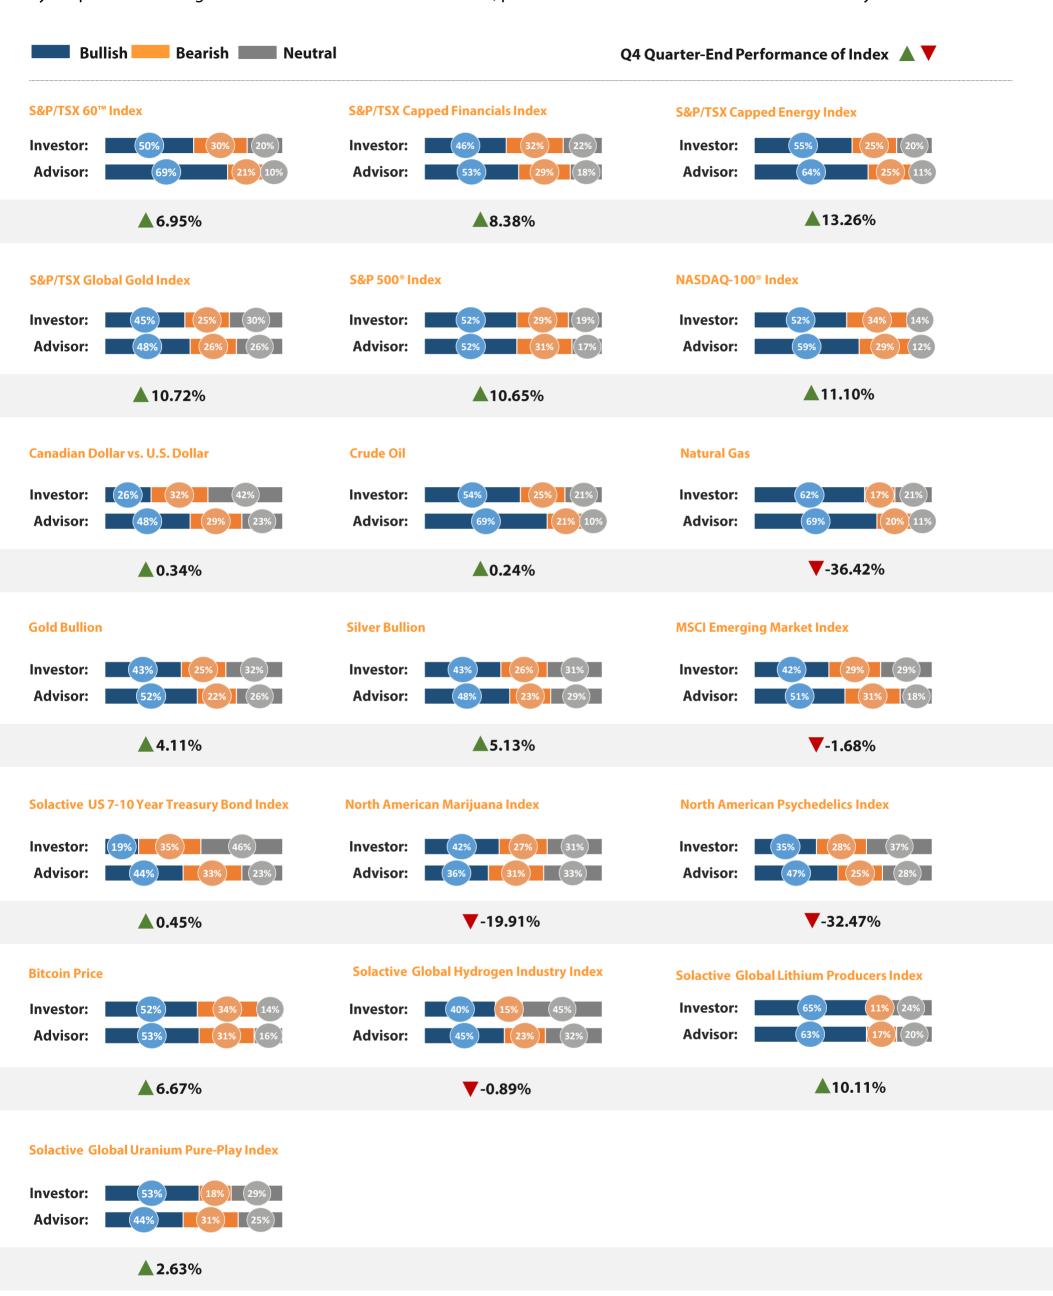

## **2021 Q4** Horizons ETFs Sentiment Survey and Quarter-end Performance

Thank you for participating in the Horizons ETFs Quarterly Sentiment Survey. We hope this will add another useful indicator to your portfolio management toolbox. For more information, please visit HorizonsETFs.com/SentimentSurvey.