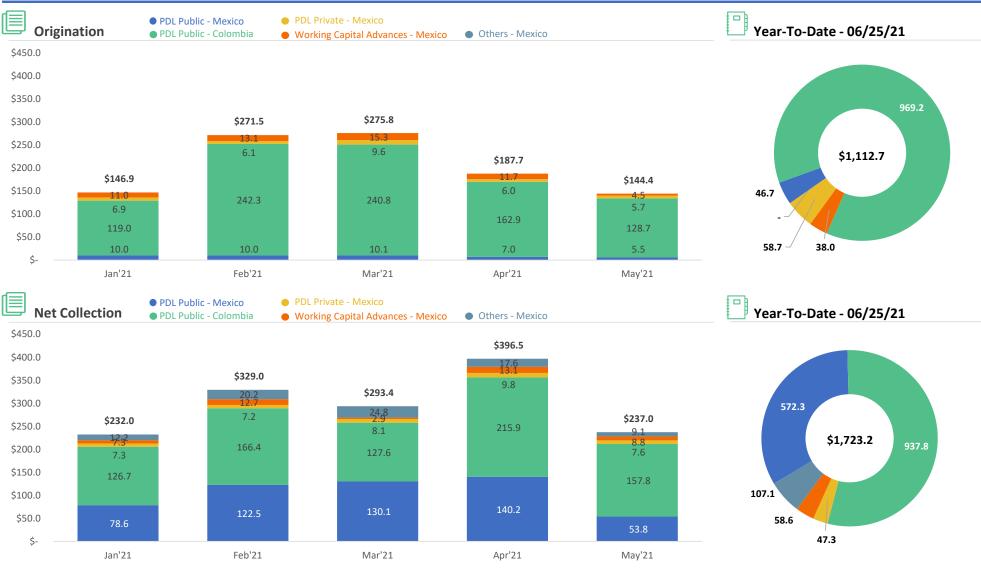

#### **Consolidated (Mexico & Colombia)**

[1] Payroll Discount Loans ("PDL") Public in Mexico includes (i) EDL (ACH); (ii) UCE; and (iii) Residuals (PDL).

[2] PDL Private in Mexico includes Salary on Demand and AXS loans.

[3] Others - Mexico include: (i) Factoring & Leasing; and (ii) Asistencias.

[4] FX: MXN/COP 178

[5] Net Collection amount reflects only the company's receipts of cash from loan repayments. It is net of the portion of repayments granted to the funding facilities (e.g., Credit Suisse, Morgan Stanley, and Securitization)

\$MXN (millions)

### **AlphaCredit - Weekly KPIs Dashboard**

\$MXN (millions)

Actuals Through: