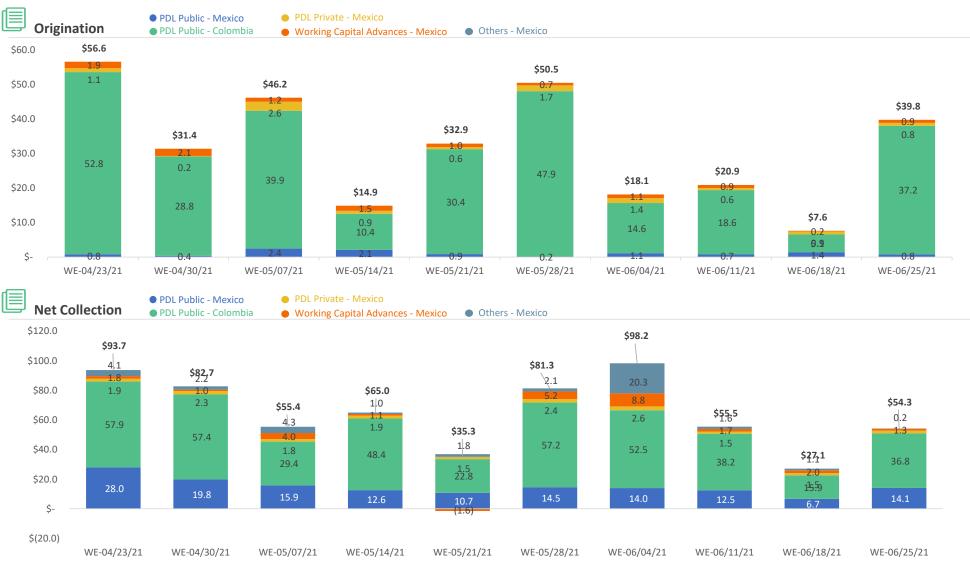

#### **Consolidated (Mexico & Colombia)**

June 25, 2021

[1] Payroll Discount Loans ("PDL") Public in Mexico includes (i) EDL (ACH); (ii) UCE; and (iii) Residuals (PDL).

[2] PDL Private in Mexico includes Salary on Demand and AXS loans.

[3] Others - Mexico include: (i) Factoring & Leasing; and (ii) Asistencias.

[4] FX: MXN/COP 178

[5] Net Collection amount reflects only the company's receipts of cash from loan repayments. It does not include the portion of repayments granted to the funding facilities (e.g., Credit Suisse, Morgan Stanley, and Securitization).