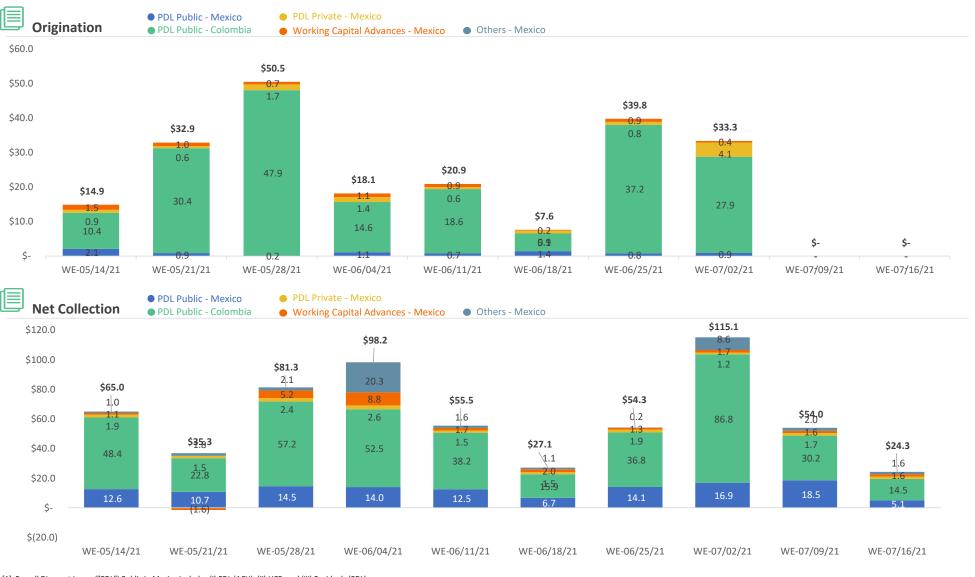

### AlphaCredit - Monthly and Weekly KPIs Dashboard

Data - Origination and Net Collection

In MXN \$ millions

| Actuals Through:                                              | July 16, 2021                             |                                           |                                           |                      |                                           |                                           |            |                                            |                                            |                                            |                                            |                                            |                                            |                                            |                                            |                                            |                                            |
|---------------------------------------------------------------|-------------------------------------------|-------------------------------------------|-------------------------------------------|----------------------|-------------------------------------------|-------------------------------------------|------------|--------------------------------------------|--------------------------------------------|--------------------------------------------|--------------------------------------------|--------------------------------------------|--------------------------------------------|--------------------------------------------|--------------------------------------------|--------------------------------------------|--------------------------------------------|
| Quarter<br>Weeks in Month<br>Month<br>Week/ Month Ending Date | Monthly<br>Q1-21<br>4<br>Jan-21<br>Jan'21 | Monthly<br>Q1-21<br>4<br>Feb-21<br>Feb'21 | Monthly<br>Q1-21<br>4<br>Mar-21<br>Mar'21 | Q2-21<br>5<br>Apr-21 | Monthly<br>Q2-21<br>4<br>May-21<br>May'21 | Monthly<br>Q2-21<br>5<br>Jun-21<br>Jun'21 | YTD Total  | Weekly<br>Q2-21<br>4<br>May'21<br>05/14/21 | Weekly<br>Q2-21<br>4<br>May'21<br>05/21/21 | Weekly<br>Q2-21<br>4<br>May'21<br>05/28/21 | Weekly<br>Q2-21<br>5<br>Jun'21<br>06/04/21 | Weekly<br>Q2-21<br>5<br>Jun'21<br>06/11/21 | Weekly<br>Q2-21<br>5<br>Jun'21<br>06/18/21 | Weekly<br>Q2-21<br>5<br>Jun'21<br>06/25/21 | Weekly<br>Q2-21<br>5<br>Jun'21<br>07/02/21 | Weekly<br>Q3-21<br>4<br>Jul'21<br>07/09/21 | Weekly<br>Q3-21<br>4<br>Jul'21<br>07/16/21 |
| Drigination                                                   |                                           |                                           |                                           |                      |                                           |                                           |            |                                            |                                            |                                            |                                            |                                            |                                            |                                            |                                            |                                            |                                            |
| PDL Public - Mexico                                           | 10.0                                      | 10.0                                      | 10.1                                      | 7.0                  | 5.5                                       | 5.0                                       | 47.6       | 2.:                                        | . 0.9                                      | 9 0.2                                      | 1.1                                        | 0.7                                        | 1.4                                        | 0.8                                        | 0.9                                        |                                            |                                            |
| PDL Public - Colombia                                         | 119.0                                     | 242.3                                     | 240.8                                     | 162.9                | 128.7                                     | 103.4                                     | 997.1      | 10.4                                       | 30.4                                       | 4 47.9                                     | 14.6                                       | 18.6                                       | 5.1                                        | 37.2                                       | 27.9                                       | -                                          | -                                          |
| PDL Private - Mexico                                          | 6.9                                       | 6.1                                       | 9.6                                       | 6.0                  | 5.7                                       | 7.8                                       | 42.1       | 0.9                                        | 0.0                                        | 5 1.7                                      | 1.4                                        | 0.6                                        | 0.9                                        | 0.8                                        | 4.1                                        | -                                          | -                                          |
| Working Capital Advances - Mexico                             | 11.0                                      | 13.1                                      | 15.3                                      | 11.7                 | 4.5                                       | 3.5                                       | 59.2       | 1.                                         | . 1.0                                      | 0.7                                        | 1.1                                        | 0.9                                        | 0.2                                        | 0.9                                        | 0.4                                        | -                                          | -                                          |
| Others - Mexico                                               | -                                         | -                                         | -                                         | -                    | -                                         | -                                         | -          | -                                          | -                                          | -                                          | -                                          | -                                          | -                                          | -                                          | -                                          | -                                          | -                                          |
| Total Origination                                             | \$ 146.9                                  | \$ 271.5                                  | \$ 275.8                                  | \$ 187.7 \$          | 144.4 \$                                  | 119.7                                     | \$ 1,146.0 | \$ 14.                                     | \$ 32.9                                    | 9 \$ 50.5                                  | \$ 18.1                                    | \$ 20.9                                    | \$ 7.6                                     | \$ 39.8                                    | \$ 33.3 \$                                 | \$-                                        | \$-                                        |
| let Collection from the 13WCF                                 |                                           |                                           |                                           |                      |                                           |                                           |            |                                            |                                            |                                            |                                            |                                            |                                            |                                            |                                            |                                            |                                            |
| PDL Public - Mexico                                           | 78.6                                      | 122.5                                     | 130.1                                     | 140.2                | 53.8                                      | 64.1                                      | 589.2      | 12.                                        | 10.                                        | 7 14.5                                     | 14.0                                       | 12.5                                       | 6.7                                        | 14.1                                       | 16.9                                       | 18.5                                       | 5.1                                        |
| PDL Private - Colombia                                        | 126.7                                     | 166.4                                     | 127.6                                     | 215.9                | 157.8                                     | 230.2                                     | 1,024.6    | 48.                                        |                                            |                                            | 52.5                                       | 38.2                                       | 15.9                                       | 36.8                                       | 86.8                                       | 30.2                                       | 14.5                                       |
| PDL Private - Mexico                                          | 7.3                                       | 7.2                                       | 8.1                                       | 9.8                  | 7.6                                       | 8.7                                       | 48.5       | 1.                                         | ) 1.5                                      | 5 2.4                                      | 2.6                                        | 1.5                                        | 1.5                                        | 1.9                                        | 1.2                                        | 1.7                                        | 1.                                         |
| Working Capital Advances - Mexico                             | 7.3                                       | 12.7                                      | 2.9                                       | 13.1                 | 8.8                                       | 15.5                                      | 60.3       | 1.                                         | . (1.                                      | 5) 5.2                                     | 8.8                                        | 1.7                                        | 2.0                                        | 1.3                                        | 1.7                                        | 1.6                                        | 1.6                                        |
| Others - Mexico                                               | 12.2                                      | 20.2                                      | 24.8                                      | 17.6                 | 9.1                                       | 31.7                                      | 115.7      | 1.                                         | ) 1.5                                      | B 2.1                                      | 20.3                                       | 1.6                                        | 1.1                                        | 0.2                                        | 8.6                                        | 2.0                                        | 1.6                                        |
| Total Collection                                              | \$ 232.0                                  | \$ 329.0                                  | \$ 293.4                                  | \$ 396.5 \$          | 237.0 \$                                  | 350.3                                     | \$ 1,838.3 | \$ 65.                                     | \$ 35.3                                    | 3 \$ 81.3                                  | \$ 98.2                                    | \$ 55.5                                    | \$ 27.1                                    | \$ 54.3                                    | \$ 115.1 \$                                | \$ 54.0                                    | \$ 24.3                                    |

[1] Payroll Discount Loans ("PDL") Public in Mexico includes (i) EDL (ACH); (ii) UCE; and (iii) Residuals (PDL).

[2] PDL Private in Mexico includes Salary on Demand and AXS loans.

[3] Others - Mexico include: (i) Factoring & Leasing; and (ii) Asistencias.

[4] FX: MXN/COP 178

[5] Net Collection amount reflects only the company's receipts of cash from loan repayments. It does not include the portion of repayments granted to the funding facilities (e.g., Credit Suisse, Morgan Stanley, and Securitization).