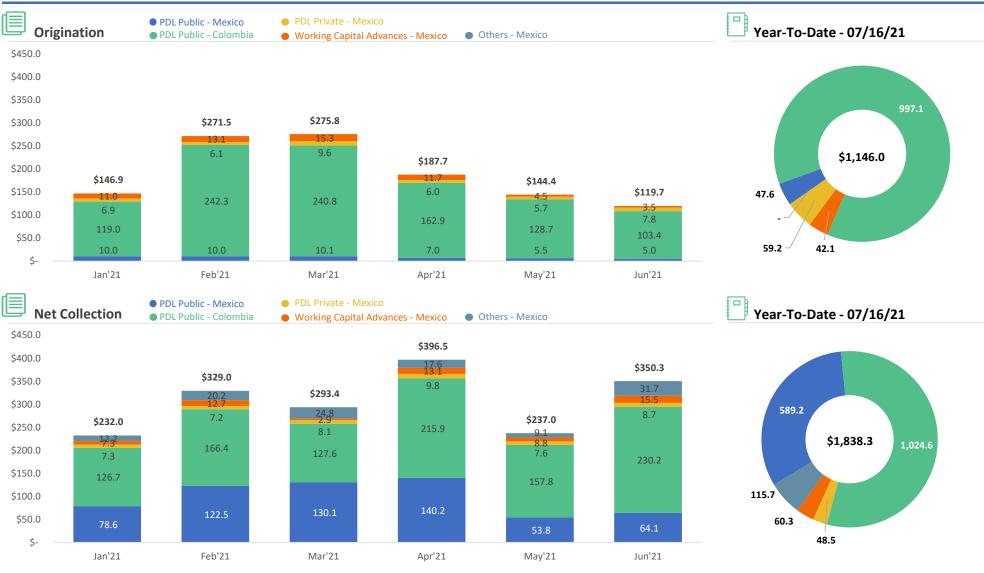

#### **Consolidated (Mexico & Colombia)**

[1] Payroll Discount Loans ("PDL") Public in Mexico includes (i) EDL (ACH); (ii) UCE; and (iii) Residuals (PDL).

[2] PDL Private in Mexico includes Salary on Demand and AXS loans.

[3] Others - Mexico include: (i) Factoring & Leasing; and (ii) Asistencias.

[4] FX: MXN/COP 178

[5] Net Collection amount reflects only the company's receipts of cash from loan repayments. It is net of the portion of repayments granted to the funding facilities (e.g., Credit Suisse, Morgan Stanley, and Securitization)

\$MXN (millions)