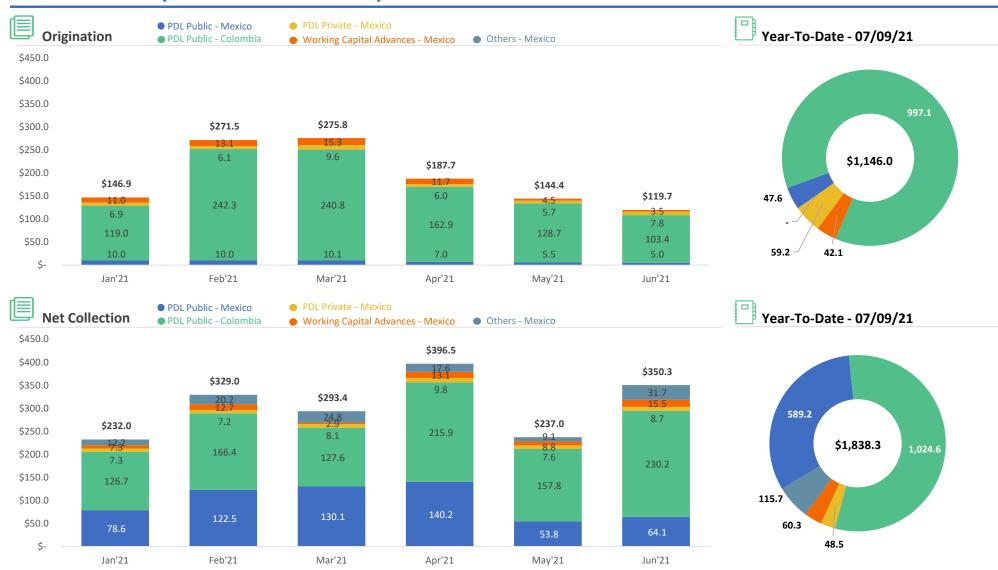

### **AlphaCredit - Monthly KPIs Dashboard**

**alphacredit**\*
Strategic planning

Actuals Through: July 9, 2021 \$MXN (millions)

### **Consolidated (Mexico & Colombia)**

<sup>[1]</sup> Payroll Discount Loans ("PDL") Public in Mexico includes (i) EDL (ACH); (ii) UCE; and (iii) Residuals (PDL).

<sup>[2]</sup> PDL Private in Mexico includes Salary on Demand and AXS loans.

<sup>[3]</sup> Others - Mexico include: (i) Factoring & Leasing; and (ii) Asistencias.

<sup>[4]</sup> EY: MYN/COP 178

<sup>[5]</sup> Net Collection amount reflects only the company's receipts of cash from loan repayments. It is net of the portion of repayments granted to the funding facilities (e.g., Credit Suisse, Morgan Stanley, and Securitization).

## AlphaCredit - Monthly and Weekly KPIs Dashboard

\$ 232.0 \$ 329.0 \$ 293.4 \$ 396.5 \$ 237.0 \$ 350.3

55.5 \$ 27.1 \$ 54.3 \$ 115.1 \$

54.0

Data - Origination and Net Collection

In MXN \$ millions

| Actuals Through:                                              | July 9, 2021                              |                                           |                                           |                                           |                                           |                                           |            |                                            |                                            |                                            |                                            |                                            |                                            |                                            |                                            |                                            |                                            |
|---------------------------------------------------------------|-------------------------------------------|-------------------------------------------|-------------------------------------------|-------------------------------------------|-------------------------------------------|-------------------------------------------|------------|--------------------------------------------|--------------------------------------------|--------------------------------------------|--------------------------------------------|--------------------------------------------|--------------------------------------------|--------------------------------------------|--------------------------------------------|--------------------------------------------|--------------------------------------------|
| Quarter<br>Weeks in Month<br>Month<br>Week/ Month Ending Date | Monthly<br>Q1-21<br>4<br>Jan-21<br>Jan'21 | Monthly<br>Q1-21<br>4<br>Feb-21<br>Feb'21 | Monthly<br>Q1-21<br>4<br>Mar-21<br>Mar'21 | Monthly<br>Q2-21<br>5<br>Apr-21<br>Apr'21 | Monthly<br>Q2-21<br>4<br>May-21<br>May'21 | Monthly<br>Q2-21<br>5<br>Jun-21<br>Jun'21 | YTD Total  | Weekly<br>Q2-21<br>4<br>May'21<br>05/07/21 | Weekly<br>Q2-21<br>4<br>May'21<br>05/14/21 | Weekly<br>Q2-21<br>4<br>May'21<br>05/21/21 | Weekly<br>Q2-21<br>4<br>May'21<br>05/28/21 | Weekly<br>Q2-21<br>5<br>Jun'21<br>06/04/21 | Weekly<br>Q2-21<br>5<br>Jun'21<br>06/11/21 | Weekly<br>Q2-21<br>5<br>Jun'21<br>06/18/21 | Weekly<br>Q2-21<br>5<br>Jun'21<br>06/25/21 | Weekly<br>Q2-21<br>5<br>Jun'21<br>07/02/21 | Weekly<br>Q3-21<br>4<br>Jul'21<br>07/09/21 |
| Origination                                                   |                                           |                                           |                                           |                                           |                                           |                                           |            |                                            |                                            |                                            |                                            |                                            |                                            |                                            |                                            |                                            |                                            |
| PDL Public - Mexico                                           | 10.0                                      | 10.0                                      | 10.1                                      | 7.0                                       | 5.5                                       | 5.0                                       | 47.6       | 2.4                                        | 2.1                                        | 0.9                                        | 0.2                                        | 1.1                                        | 0.7                                        | 1.4                                        | 0.8                                        | 0.9                                        | -                                          |
| PDL Public - Colombia                                         | 119.0                                     | 242.3                                     | 240.8                                     | 162.9                                     | 128.7                                     | 103.4                                     | 997.1      | 39.9                                       | 10.4                                       | 30.4                                       | 47.9                                       | 14.6                                       | 18.6                                       | 5.1                                        | 37.2                                       | 27.9                                       | -                                          |
| PDL Private - Mexico                                          | 6.9                                       | 6.1                                       | 9.6                                       | 6.0                                       | 5.7                                       | 7.8                                       | 42.1       | 2.6                                        | 0.9                                        | 0.6                                        | 1.7                                        | 1.4                                        | 0.6                                        | 0.9                                        | 0.8                                        | 4.1                                        | -                                          |
| Working Capital Advances - Mexico                             | 11.0                                      | 13.1                                      | 15.3                                      | 11.7                                      | 4.5                                       | 3.5                                       | 59.2       | 1.2                                        | 1.5                                        | 1.0                                        | 0.7                                        | 1.1                                        | 0.9                                        | 0.2                                        | 0.9                                        | 0.4                                        | -                                          |
| Others - Mexico                                               | -                                         | -                                         | -                                         | -                                         | -                                         | -                                         | -          | -                                          | -                                          | -                                          | -                                          | -                                          | -                                          | -                                          | -                                          | -                                          | -                                          |
| Total Origination                                             | \$ 146.9                                  | \$ 271.5                                  | \$ 275.8                                  | \$ 187.7 \$                               | 144.4                                     | 119.7                                     | \$ 1,146.0 | \$ 46.2                                    | \$ 14.9                                    | \$ 32.9                                    | \$ 50.5                                    | \$ 18.1                                    | \$ 20.9                                    | \$ 7.6                                     | \$ 39.8                                    | \$ 33.3                                    | \$ -                                       |
| Net Collection from the 13WCF                                 |                                           |                                           |                                           |                                           |                                           |                                           |            |                                            |                                            |                                            |                                            |                                            |                                            |                                            |                                            |                                            |                                            |
| PDL Public - Mexico                                           | 78.6                                      | 122.5                                     | 130.1                                     | 140.2                                     | 53.8                                      | 64.1                                      | 589.2      | 15.9                                       | 12.6                                       | 10.7                                       | 14.5                                       | 14.0                                       | 12.5                                       | 6.7                                        | 14.1                                       | 16.9                                       | 18.5                                       |
| PDL Private - Colombia                                        | 126.7                                     | 166.4                                     | 127.6                                     | 215.9                                     | 157.8                                     | 230.2                                     | 1,024.6    | 29.4                                       | 48.4                                       | 22.8                                       | 57.2                                       | 52.5                                       | 38.2                                       | 15.9                                       | 36.8                                       | 86.8                                       | 30.2                                       |
| PDL Private - Mexico                                          | 7.3                                       | 7.2                                       | 8.1                                       | 9.8                                       | 7.6                                       | 8.7                                       | 48.5       | 1.8                                        | 1.9                                        | 1.5                                        | 2.4                                        | 2.6                                        | 1.5                                        | 1.5                                        | 1.9                                        | 1.2                                        | 1.7                                        |
| Working Capital Advances - Mexico                             | 7.3                                       | 12.7                                      | 2.9                                       | 13.1                                      | 8.8                                       | 15.5                                      | 60.3       | 4.0                                        | 1.1                                        | (1.6)                                      | 5.2                                        | 8.8                                        | 1.7                                        | 2.0                                        | 1.3                                        | 1.7                                        | 1.6                                        |
| Others - Mexico                                               | 12.2                                      | 20.2                                      | 24.8                                      | 17.6                                      | 9.1                                       | 31.7                                      | 115.7      | 4.3                                        | 1.0                                        | 1.8                                        | 2.1                                        | 20.3                                       | 1.6                                        | 1.1                                        | 0.2                                        | 8.6                                        | 2.0                                        |