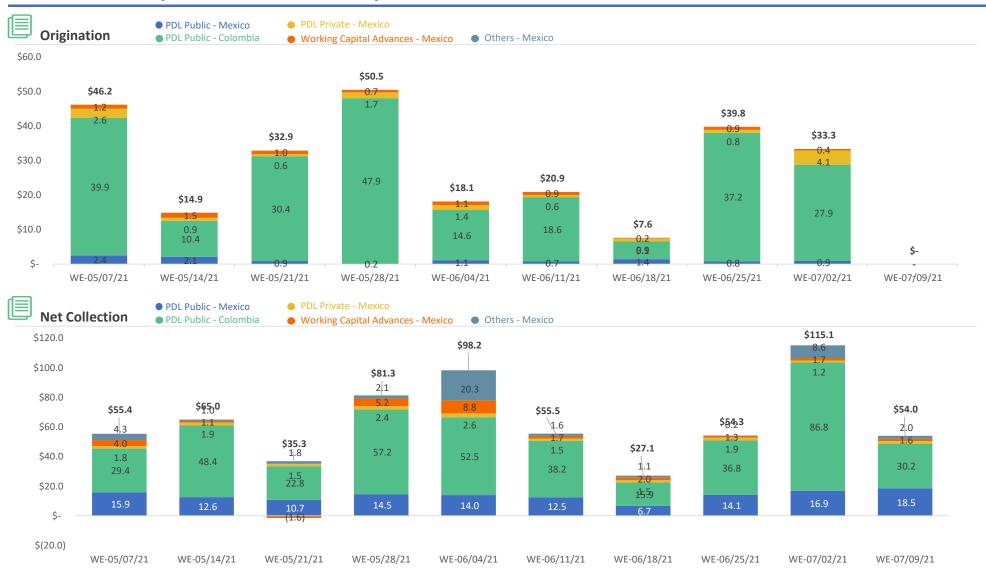

# AlphaCredit - Weekly KPIs Dashboard

**alphacredit**Strategic planning

Actuals Through: July 9, 2021 \$MXN (millions)

### **Consolidated (Mexico & Colombia)**

<sup>[1]</sup> Payroll Discount Loans ("PDL") Public in Mexico includes (i) EDL (ACH); (ii) UCE; and (iii) Residuals (PDL).

<sup>[2]</sup> PDL Private in Mexico includes Salary on Demand and AXS loans.

<sup>[3]</sup> Others - Mexico include: (i) Factoring & Leasing; and (ii) Asistencias.

<sup>[4]</sup> FX: MXN/COP 178

<sup>[5]</sup> Net Collection amount reflects only the company's receipts of cash from loan repayments. It does not include the portion of repayments granted to the funding facilities (e.g., Credit Suisse, Morgan Stanley, and Securitization).

## AlphaCredit - Monthly and Weekly KPIs Dashboard

\$ 232.0 \$ 329.0 \$ 293.4 \$ 396.5 \$ 237.0 \$ 350.3

55.5 \$ 27.1 \$ 54.3 \$ 115.1 \$

54.0

Data - Origination and Net Collection

In MXN \$ millions

| Actuals Through:                                              | July 9, 2021                              |                                           |                                           |                                           |                                           |                                           |            |                                            |                                            |                                            |                                            |                                            |                                            |                                            |                                            |                                            |                                            |
|---------------------------------------------------------------|-------------------------------------------|-------------------------------------------|-------------------------------------------|-------------------------------------------|-------------------------------------------|-------------------------------------------|------------|--------------------------------------------|--------------------------------------------|--------------------------------------------|--------------------------------------------|--------------------------------------------|--------------------------------------------|--------------------------------------------|--------------------------------------------|--------------------------------------------|--------------------------------------------|
| Quarter<br>Weeks in Month<br>Month<br>Week/ Month Ending Date | Monthly<br>Q1-21<br>4<br>Jan-21<br>Jan'21 | Monthly<br>Q1-21<br>4<br>Feb-21<br>Feb'21 | Monthly<br>Q1-21<br>4<br>Mar-21<br>Mar'21 | Monthly<br>Q2-21<br>5<br>Apr-21<br>Apr'21 | Monthly<br>Q2-21<br>4<br>May-21<br>May'21 | Monthly<br>Q2-21<br>5<br>Jun-21<br>Jun'21 | YTD Total  | Weekly<br>Q2-21<br>4<br>May'21<br>05/07/21 | Weekly<br>Q2-21<br>4<br>May'21<br>05/14/21 | Weekly<br>Q2-21<br>4<br>May'21<br>05/21/21 | Weekly<br>Q2-21<br>4<br>May'21<br>05/28/21 | Weekly<br>Q2-21<br>5<br>Jun'21<br>06/04/21 | Weekly<br>Q2-21<br>5<br>Jun'21<br>06/11/21 | Weekly<br>Q2-21<br>5<br>Jun'21<br>06/18/21 | Weekly<br>Q2-21<br>5<br>Jun'21<br>06/25/21 | Weekly<br>Q2-21<br>5<br>Jun'21<br>07/02/21 | Weekly<br>Q3-21<br>4<br>Jul'21<br>07/09/21 |
| Origination                                                   |                                           |                                           |                                           |                                           |                                           |                                           |            |                                            |                                            |                                            |                                            |                                            |                                            |                                            |                                            |                                            |                                            |
| PDL Public - Mexico                                           | 10.0                                      | 10.0                                      | 10.1                                      | 7.0                                       | 5.5                                       | 5.0                                       | 47.6       | 2.4                                        | 2.1                                        | 0.9                                        | 0.2                                        | 1.1                                        | 0.7                                        | 1.4                                        | 0.8                                        | 0.9                                        | -                                          |
| PDL Public - Colombia                                         | 119.0                                     | 242.3                                     | 240.8                                     | 162.9                                     | 128.7                                     | 103.4                                     | 997.1      | 39.9                                       | 10.4                                       | 30.4                                       | 47.9                                       | 14.6                                       | 18.6                                       | 5.1                                        | 37.2                                       | 27.9                                       | -                                          |
| PDL Private - Mexico                                          | 6.9                                       | 6.1                                       | 9.6                                       | 6.0                                       | 5.7                                       | 7.8                                       | 42.1       | 2.6                                        | 0.9                                        | 0.6                                        | 1.7                                        | 1.4                                        | 0.6                                        | 0.9                                        | 0.8                                        | 4.1                                        | -                                          |
| Working Capital Advances - Mexico                             | 11.0                                      | 13.1                                      | 15.3                                      | 11.7                                      | 4.5                                       | 3.5                                       | 59.2       | 1.2                                        | 1.5                                        | 1.0                                        | 0.7                                        | 1.1                                        | 0.9                                        | 0.2                                        | 0.9                                        | 0.4                                        | -                                          |
| Others - Mexico                                               | -                                         | -                                         | -                                         | -                                         | -                                         | -                                         | -          | -                                          | -                                          | -                                          | -                                          | -                                          | -                                          | -                                          | -                                          | -                                          | -                                          |
| Total Origination                                             | \$ 146.9                                  | \$ 271.5                                  | \$ 275.8                                  | \$ 187.7 \$                               | 144.4                                     | 119.7                                     | \$ 1,146.0 | \$ 46.2                                    | \$ 14.9                                    | \$ 32.9                                    | \$ 50.5                                    | \$ 18.1                                    | \$ 20.9                                    | \$ 7.6                                     | \$ 39.8                                    | \$ 33.3                                    | \$ -                                       |
| Net Collection from the 13WCF                                 |                                           |                                           |                                           |                                           |                                           |                                           |            |                                            |                                            |                                            |                                            |                                            |                                            |                                            |                                            |                                            |                                            |
| PDL Public - Mexico                                           | 78.6                                      | 122.5                                     | 130.1                                     | 140.2                                     | 53.8                                      | 64.1                                      | 589.2      | 15.9                                       | 12.6                                       | 10.7                                       | 14.5                                       | 14.0                                       | 12.5                                       | 6.7                                        | 14.1                                       | 16.9                                       | 18.5                                       |
| PDL Private - Colombia                                        | 126.7                                     | 166.4                                     | 127.6                                     | 215.9                                     | 157.8                                     | 230.2                                     | 1,024.6    | 29.4                                       | 48.4                                       | 22.8                                       | 57.2                                       | 52.5                                       | 38.2                                       | 15.9                                       | 36.8                                       | 86.8                                       | 30.2                                       |
| PDL Private - Mexico                                          | 7.3                                       | 7.2                                       | 8.1                                       | 9.8                                       | 7.6                                       | 8.7                                       | 48.5       | 1.8                                        | 1.9                                        | 1.5                                        | 2.4                                        | 2.6                                        | 1.5                                        | 1.5                                        | 1.9                                        | 1.2                                        | 1.7                                        |
| Working Capital Advances - Mexico                             | 7.3                                       | 12.7                                      | 2.9                                       | 13.1                                      | 8.8                                       | 15.5                                      | 60.3       | 4.0                                        | 1.1                                        | (1.6)                                      | 5.2                                        | 8.8                                        | 1.7                                        | 2.0                                        | 1.3                                        | 1.7                                        | 1.6                                        |
| Others - Mexico                                               | 12.2                                      | 20.2                                      | 24.8                                      | 17.6                                      | 9.1                                       | 31.7                                      | 115.7      | 4.3                                        | 1.0                                        | 1.8                                        | 2.1                                        | 20.3                                       | 1.6                                        | 1.1                                        | 0.2                                        | 8.6                                        | 2.0                                        |

\$ 1,838.3 \$ 55.4 \$ 65.0 \$ 35.3 \$

81.3 \$ 98.2 \$

Total Collection

<sup>[1]</sup> Payroll Discount Loans ("PDL") Public in Mexico includes (i) EDL (ACH); (ii) UCE; and (iii) Residuals (PDL).

<sup>[2]</sup> PDL Private in Mexico includes Salary on Demand and AXS loans.