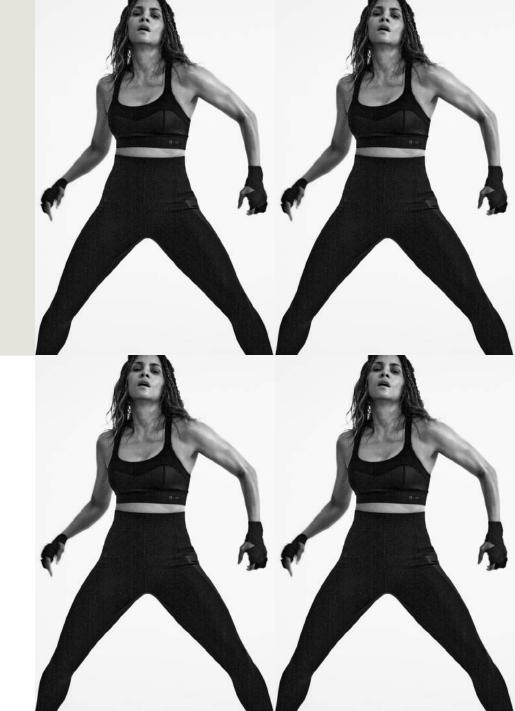

STORM POWER SHINE WORKOUT BRA IN BLACK RRP: £60.00 / \$78.00

STORM POWER SHINE HIGH WAIST WORKOUT LEGGINGS IN BLACK RRP: £75.00 / \$100.00

10

SOFIA TRAINING RASH GUARD IN BLACK RRP: £75.00 / \$98.00

VIVIAN ZERO GRAVITY SCULPT LEGGINGS IN BLACK RRP: £75.00 / \$100.00