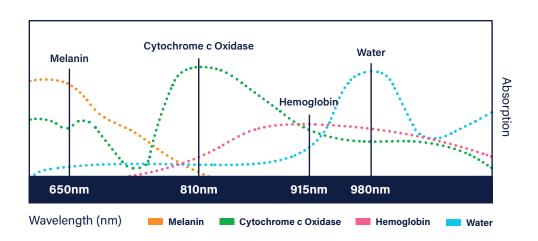

#### 650nm

#### Targets Superficial Receptors

- Accelerates Surface Healing
- Increases Cellular Regeneration
- Reduces Antibiotic Usage
- Shortens Healing Time

#### 810nm

#### Targets Mitochondria

- Increases Conversion of O2 to ATP
- Accelerates Cellular Metabolism
- Deepest Tissue Penetration
- Stimulates Immune System

#### 915nm

#### Targets Hemoglobin

- Doubled O2 Delivery
- Improves Pain Relief
- Enhances Healing Effects

#### 980nm

#### Targets Water in Blood

- Improves Circulation
- Pain Relief
- Decreases Morbidity
- Faster Recovery