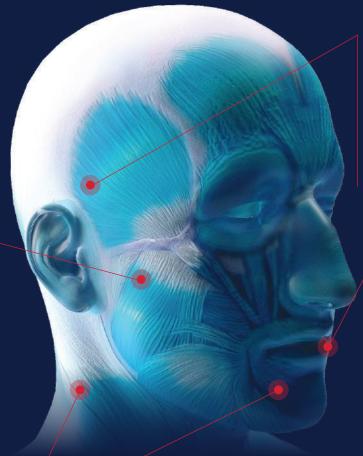

Each protocol is builtwith multiple phases of wavelengths and pulsing.

Visual Guidance

Motion graphics displayed on screen will guide you through treatments with confidence.

Trigger Point Therapy

Users are guided to corresponding trigger points associated with multiple pain syndromes. Luxating Cart
Optimized
Charging Base
Rechargeable Cart
Telescoping Base
Tilting Platform