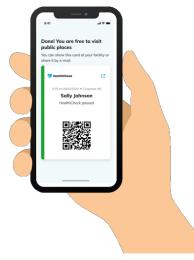

HealthCheck's free companion app, HealthCheck Guard, allows for seamless entry into any participating organization.

Users will complete the HealthCheck screening by answering a few questions about their Health. They will be provided a QR code that represents their results.

All organizations can leverage HealthCheck Guard to scan external visitors' QR Code. This easy process ensures the health and safety of all individuals inside your establishment.

Consumers use the HealthCheck QR code to move seamlessly between places.