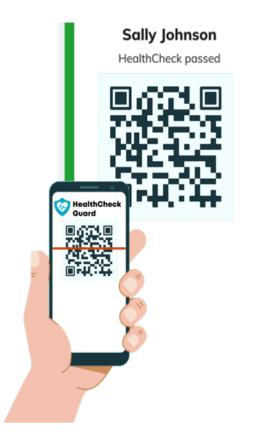

HealthCheck's free companion app, HealthCheck Guard, allows for seamless entry into any participating organization.

Users will complete the HealthCheck screening by answering a few questions about their Health. They will be provided a QR code that represents their results.

All organizations can leverage HealthCheck Guard to scan external visitors' QR Code. This easy process ensures the health and safety of all individuals inside your establishment.

Consumers use the HealthCheck QR code to move seamlessly between places.